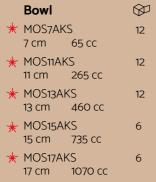

### Cras

Quantity Per Box

### Sustainable and Eco-Friendly Products

Cras Collection; brings peace and tranquility to spaces by reflecting gray and cream tone, the cool and calm tones of nature. Each piece reflects a modern elegance while carrying the touch of nature. These unique pieces, which feel like they were produced in a ceramics workshop, attract attention with their differentiated forms. Additionally, by offering different size alternatives, it increases your chance of choosing the piece that best suits your preferences and presentation area. It allows creating different usage areas and combinations with the new pieces added to the collection.