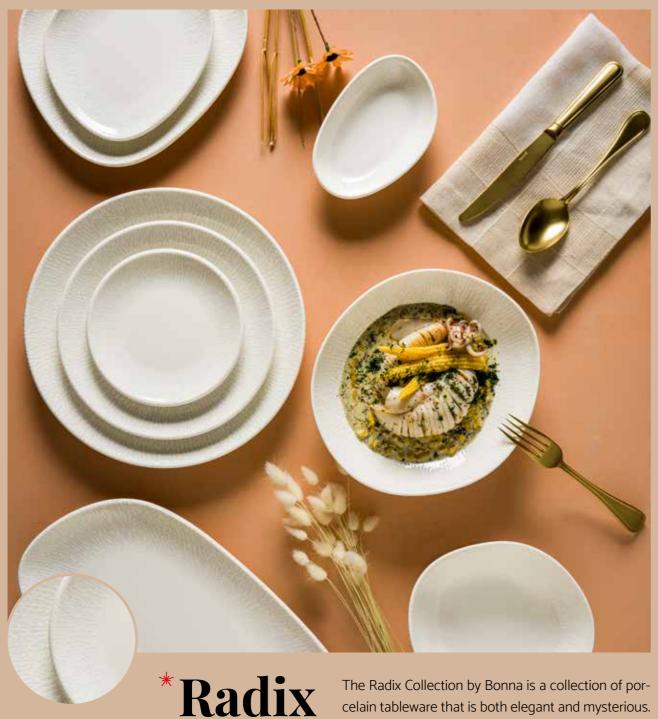

celain tableware that is both elegant and mysterious. The collection features a root motif on white porcelain, which is a powerful symbol of the natural world. The root is a symbol of growth, strength, and endurance. It is a reminder that even the smallest things can have a profound impact. The root is also a symbol of connection, both to the earth and to each other. This symbolism is not lost on chefs. They understand the power of the natural world to inspire creativity. They know that the root can be a source of inspiration for their own culinary creations.