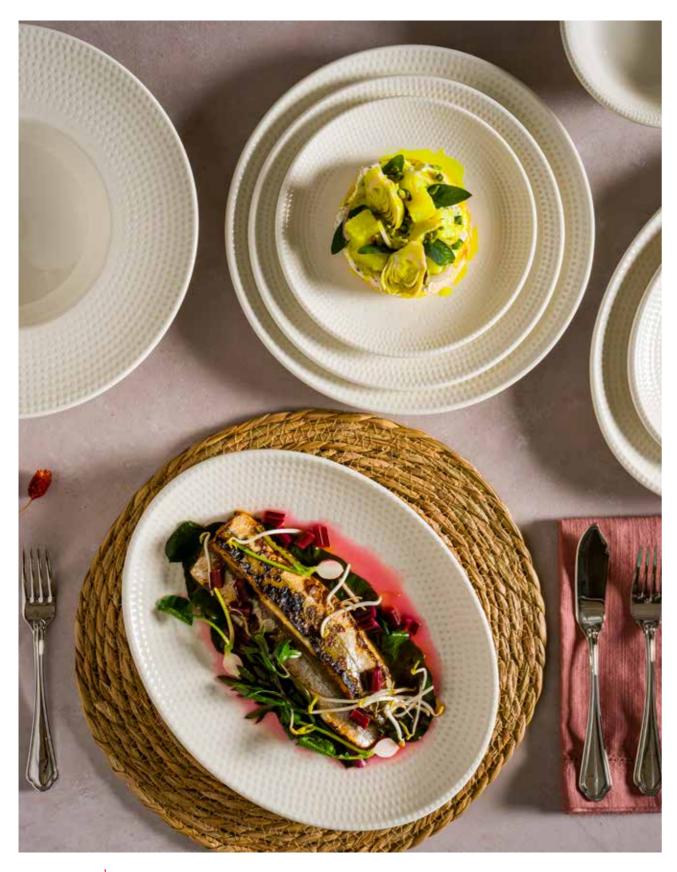

### Sustainable and Eco-Friendly Products

Cras Collection; brings peace and tranquility to spaces by reflecting gray and cream tone, the cool and calm tones of nature. Each piece reflects a modern elegance while carrying the touch of nature. These unique pieces, which feel like they were produced in a ceramics workshop, attract attention with their differentiated forms. Additionally, by offering different size alternatives, it increases your chance of choosing the piece that best suits your preferences and presentation area. It allows creating different usage areas and combinations with the new pieces added to the collection.

Pasta Plate

20 cm 600 cc

23 cm 750 cc

25 cm 870 cc

**Oval Dish** 

**★** CRA15OV

15 cm

\* CRA19OV

19 cm ★ CRA24OV 24 cm

**Oval Dish** ★ GRSCRA15OV

★ GRSCRA19OV

GRSCRA24OV 24 cm

15 cm

19 cm

 $\otimes$ 

12

**★** CRA20CK

CRA23CK

★ CRA25CK

Prints & Ground & Cras