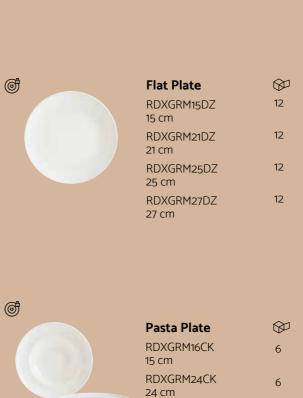

RDXGRM27CK 27 cm

| Flat Plate          |    |
|---------------------|----|
| RDXVAO19DZ<br>19 cm | 12 |
| RDXVAO24DZ<br>24 cm | 12 |
| RDXVAO29DZ<br>29 cm | 6  |

 $\otimes$ 

Pizza Plate

RDXGRM32PZ

32 cm

Quantity Per Box