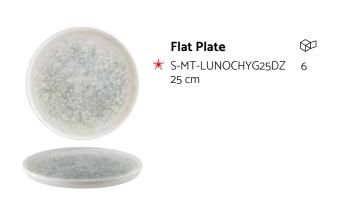

# \*Grandma

Flat Plate ⑥ S-MT-GANGRM17DZ 17 cm S-MT-GANGRM21DZ 12 21 cm S-MT-GANGRM23DZ 12 23 cm S-MT-GANGRM25DZ 12 25 cm S-MT-GANGRM27DZ 12 27 cm

Pasta Plate S-MT-GANGRM16CK 16 cm S-MT-GANGRM24CK 6 24 cm

Pasta Plate S-MT-GANBLM23CK 23 cm 1000cc

**Oval Dish** S-MT-GANMOV20OV 12 S-MT-GANMOV25OV 12 25 cm

Grandma & Mirage

\*Pure Dot

S-PR-PRDGRM21DZ S-PR-PRDGRM32PZ 6 21 cm 32 cm S-PR-PRDGRM23DZ 12 23 cm S-PR-PRDGRM27DZ 12 Deep Plate 27 cm S-PR-PRDBLM23CK 23 cm 1000 cc Flat Plate  $\otimes$ S-PR-PRDBNC21DZ Pasta Plate 21 cm S-PR-PRDBNC23DZ 12 28 cm 400 cc 23 cm S-PR-PRDBNC27DZ 12 27 cm Tea Cup & Saucer 🗇 S-PR-PRDGRM04CT 6 16 cm **Oval Dish** S-PR-PRDGRM15OKY 12 **Oval Dish** 15x8,5 cm S-PR-PRDMOV25OV 12 S-PR-PRDGRM19OKY 12 25 cm 19x11 cm S-PR-PRDMOV31OV 6 S-PR-PRDGRM24OKY 12 31 cm Bowl Oatmeal Bowl S-PR-PRDGRM16KS S-PR-PRDGRM19KKT 12 16 cm 400 cc 19 cm