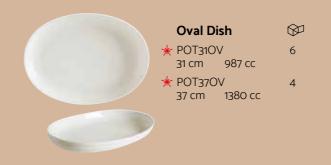

Pasta Plate

20 cm 600 cc

23 cm 750 cc

25 cm 870 cc

**Oval Dish** 

**★** CRA15OV

15 cm

\* CRA19OV

19 cm ★ CRA24OV 24 cm

**Oval Dish** ★ GRSCRA15OV

★ GRSCRA19OV

GRSCRA24OV 24 cm

15 cm

19 cm

 $\otimes$ 

12