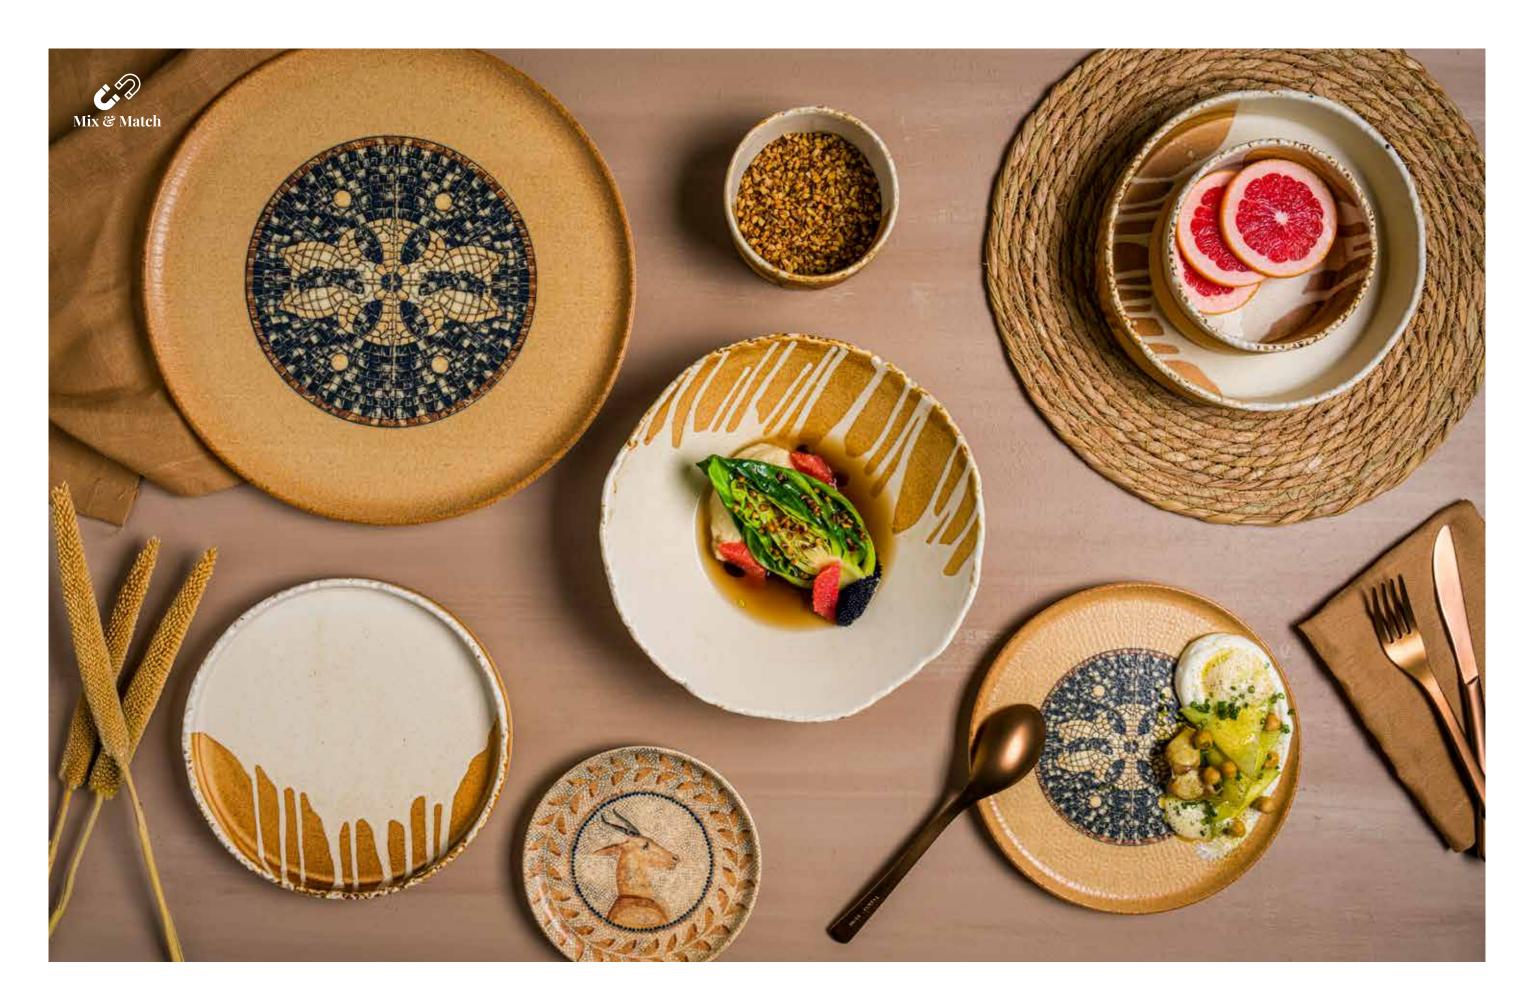

# Premium Porcelain Collection

turies-old cultural houndstooth pattern with the purity of white and porcelain, turning the dining experience into a grand adventure. With different glaze applications, stackable design, scratch-resistant structure, and brand-new shiny digital patterns, Patch becomes the preferred choice of upper-tier restaurants.

With its style that enhances the magic of colours, textures, and shapes, Patch allows the magical play of light. The collection is eagerly waiting for creative chefs who successfully use design to highlight the visual appeal of presentations.