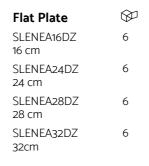

 $\otimes$ Flat Plate SLENEA30DZ 30 cm

Deep Plate SLENEA30CK2 30 cm 360 cc SLENEA30CK1 30 cm 220 cc

Bowl SLENEA18KS 18 cm 990 cc

Tea Cup & Saucer 🖾 SLENEA01CF 250 cc SLENEA01CT

Coffee Cup & Saucer SLENEA02KF 80 cc SLENEA02KT 12 cm