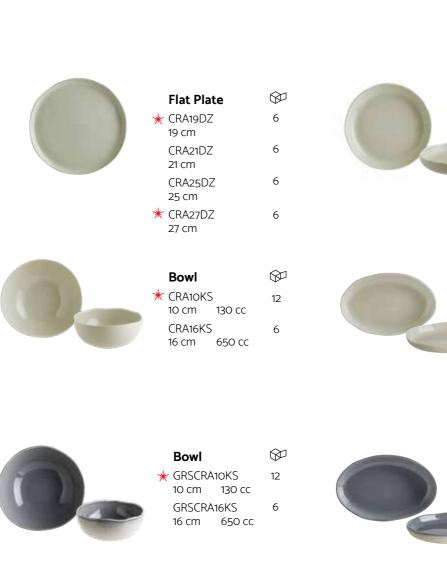

### Cras

Quantity Per Box

### Sustainable and Eco-Friendly Products

Cras Collection; brings peace and tranquility to spaces by reflecting gray and cream tone, the cool and calm tones of nature. Each piece reflects a modern elegance while carrying the touch of nature. These unique pieces, which feel like they were produced in a ceramics workshop, attract attention with their differentiated forms. Additionally, by offering different size alternatives, it increases your chance of choosing the piece that best suits your preferences and presentation area. It allows creating different usage areas and combinations with the new pieces added to the collection.

Pasta Plate

20 cm 600 cc

23 cm 750 cc

25 cm 870 cc

**Oval Dish** 

**★** CRA15OV

15 cm

\* CRA19OV

19 cm ★ CRA24OV 24 cm

**Oval Dish** ★ GRSCRA15OV

★ GRSCRA19OV

GRSCRA24OV 24 cm

15 cm

19 cm

 $\otimes$ 

12

**★** CRA20CK

CRA23CK

★ CRA25CK

Prints & Ground & Cras