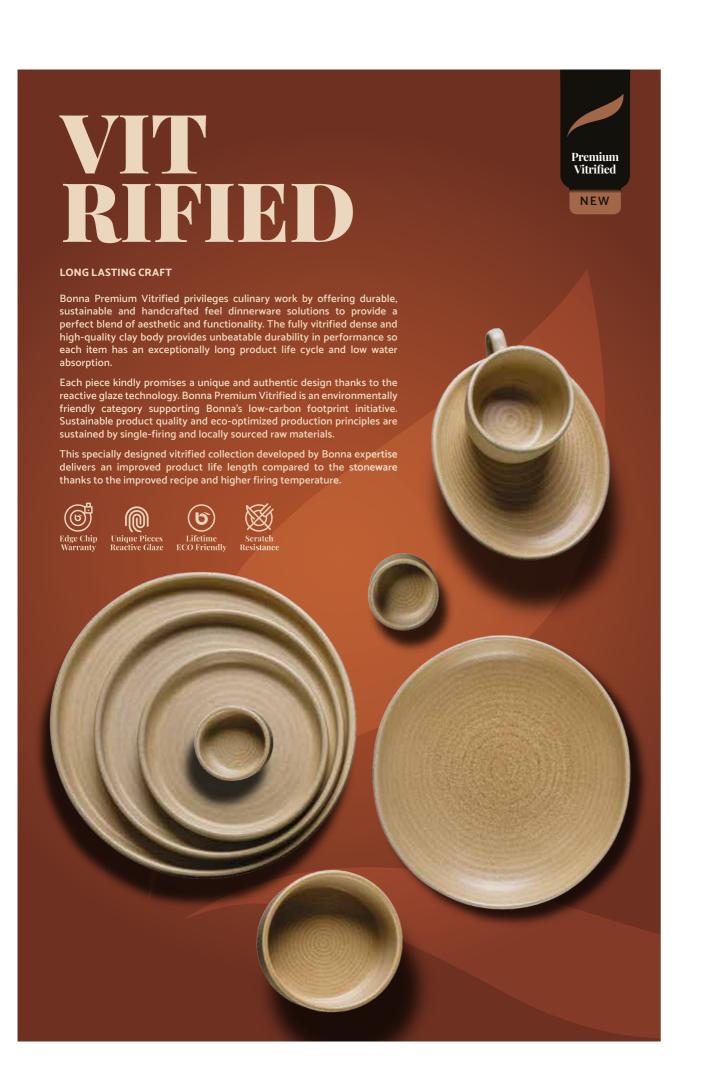

# Premium Vitrified Collection

## \*Hornfels

Hornfels, inspired by the black volcanic sands meeting with basalt columns featuring earthy colours, stands as one of the most distinctive vitrified porcelain series of Bonna providing a blend of benefits for dining. It guarantees a long product life cycle through high quality, locally sourced stoneware material supporting Bonna's low carbon footprint initiative. Each piece kindly promises a unique and authentic design thanks to the reactive glaze technology. Its practicality shines through its effortless-to-clean attribute. Hornfels is meticulously designed to introduce refinement to both special occasions and everyday dining in restaurants, hotels, and cafes.