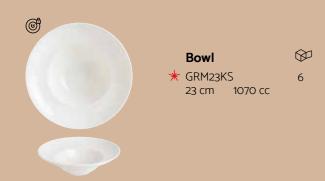

Pasta Plate GRPVAO23CK 23 cm

GRPVNT8KS 24 60 cc 8 cm GRPVNT22KS 22 cm 850 cc

**Bowl** GRPGRM23KS 23 cm 1070 cc

 Oval Dish
 S

 GRPVAO18KS
 12

 18 cm
 470 cc

Mug GRPMUGO3KKN 24 330 cc

Oatmeal Bowl & Consomme Underliner GRPGRM16CK 16 cm