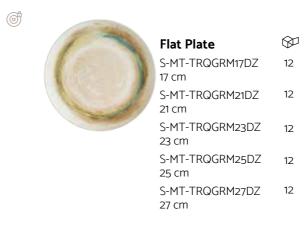

Flat Plate

6

 $\otimes$ 

Pizza Plate

\*Tranquil

Quantity Per Box 🚭 Edge Chip Warranty 🗮 Stackable 🔺 New Product

Pasta Plate S-MT-TRQBNC24CK <sub>12</sub> 24 cm 270 cc S-MT-TRQBNC28CK 6 28 cm 400 cc

Bowl S-MT-TRQGRM16KS 16 cm 400 cc