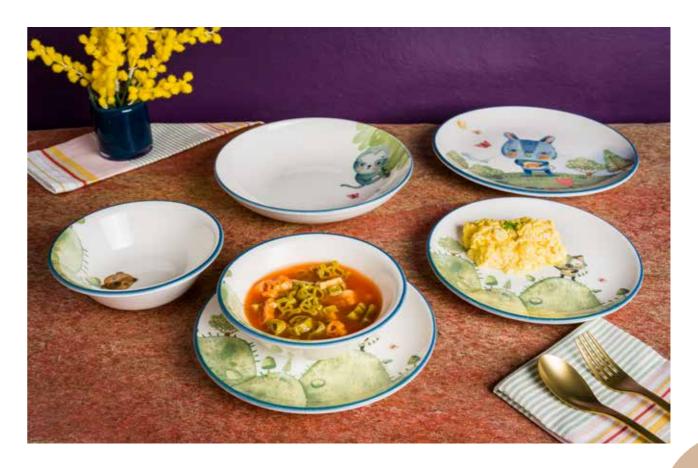

### \*Minimeals

Minimeals, with its modern design, enriches the imagination of the little ones, and brings its special dimensions to life with porcelain. With a guarantee of edge chip resistance and a durable form promising prolonged use, the collection is designed to make a difference in busy organisations and can be easily extended with new designs. In universal colours and patterns, Minimeals, consisting of various nature elements and adorable animal figures, is ready to strengthen your bond with your little guests. Designed to accompany meals in every setting, from hotel buffets to children's menus in restaurants, Minimeals is poised to be the favorite of presentations that make the little ones happy.