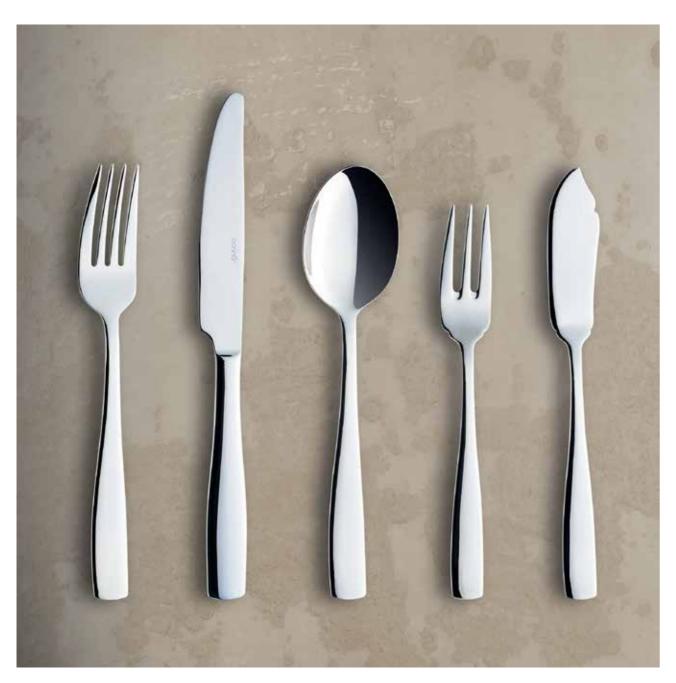

### Sustainable and Eco-Friendly Products

Cras Collection; brings peace and tranquility to spaces by reflecting gray and cream tone, the cool and calm tones of nature. Each piece reflects a modern elegance while carrying the touch of nature. These unique pieces, which feel like they were produced in a ceramics workshop, attract attention with their differentiated forms. Additionally, by offering different size alternatives, it increases your chance of choosing the piece that best suits your preferences and presentation area. It allows creating different usage areas and combinations with the new pieces added to the collection.