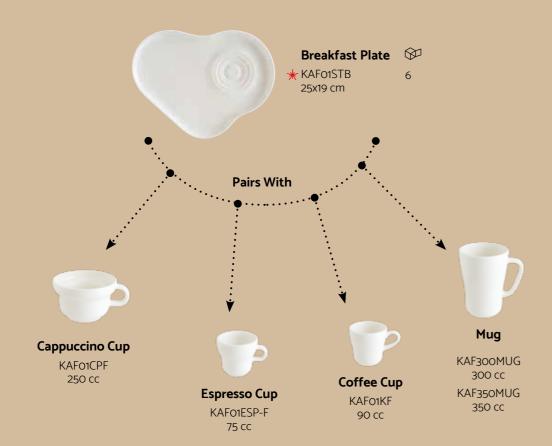

### Cras

Quantity Per Box

### Sustainable and Eco-Friendly Products

Cras Collection; brings peace and tranquility to spaces by reflecting gray and cream tone, the cool and calm tones of nature. Each piece reflects a modern elegance while carrying the touch of nature. These unique pieces, which feel like they were produced in a ceramics workshop, attract attention with their differentiated forms. Additionally, by offering different size alternatives, it increases your chance of choosing the piece that best suits your preferences and presentation area. It allows creating different usage areas and combinations with the new pieces added to the collection.

Pasta Plate

20 cm 600 cc

23 cm 750 cc

25 cm 870 cc

**Oval Dish** 

**★** CRA15OV

15 cm

\* CRA19OV

19 cm ★ CRA24OV 24 cm

**Oval Dish** ★ GRSCRA15OV

★ GRSCRA19OV

GRSCRA24OV 24 cm

15 cm

19 cm

 $\otimes$ 

12

**★** CRA20CK

CRA23CK

★ CRA25CK

Prints & Ground & Cras