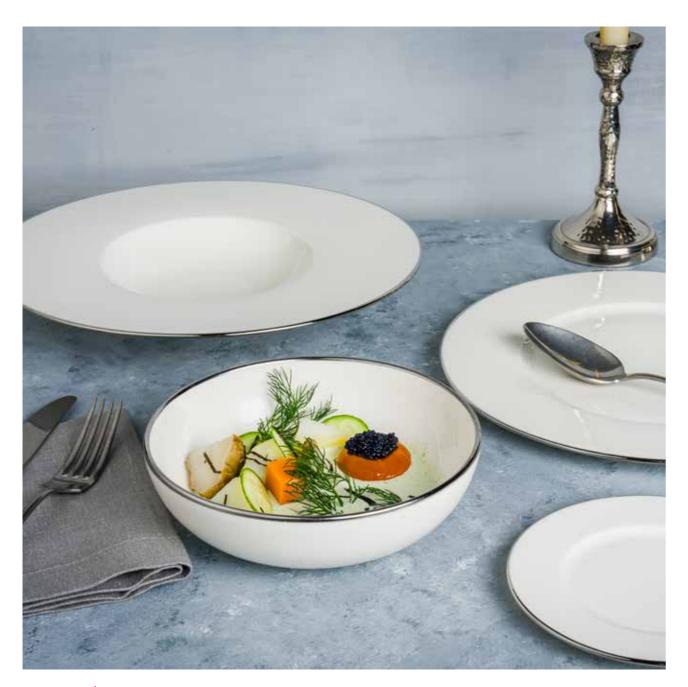

# \*Silverline Neat

The Silverline Collection is a symbol of the chef's craft. The careful attention to detail, the use of high-quality materials, and the commitment to excellence are all evident in the collection. The result is a dining experience that is both memorable and enjoyable.

 $\otimes$ Flat Plate SLENEA30DZ 30 cm

Deep Plate SLENEA30CK2 30 cm 360 cc SLENEA30CK1 30 cm 220 cc

Bowl SLENEA18KS 18 cm 990 cc

Tea Cup & Saucer 🖾 SLENEA01CF 250 cc SLENEA01CT

Coffee Cup & Saucer SLENEA02KF 80 cc SLENEA02KT 12 cm