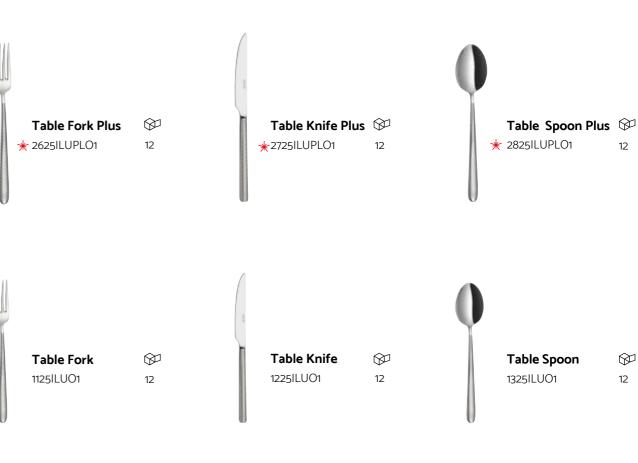

andinavian design tradition, Grace is presented to you by processing stainless steel with elegant touches to appeal to the fine dining experience. Grace, which makes every meal a special memory through a design silhouette that speaks the language of perfect proportions, has a minimalist and contemporary look.









 $\otimes$ Steak Knife 1735GRCO1 12



 $\otimes$ 

12

**Table Spoon** 

Appetizer Spoon 🗇

★ 2335GRCO1

1335GRCO1



**★** Gold **★** Bronze **★** Antique

# Illusion by Nick Holland

Illusion adds a strong elegance to contemporary or classic tables with its embossed, classic stripe patterns and can be paired with almost any tableware. With its clear, simple, universal lines, it is functional enough to meet the needs of every business.

Quantity Per Box \*\* New Product



















The soft, curved lines of the Vogue Collection provide a more comfortable grip during meals, making it a great choice for casual dining. With its sculptural shape and Scandinavian stance, it is a unique collection for a modern, cosy and casual style to your table.



 $\otimes$ 

12

12











Demitasse Spoon 🖾 1830VOGO1 12 cm













## A culinary symphony of form and function.

The Alba Cutlery Collection is a masterpiece of design and craftsmanship. Made from the finest stainless steel, the collection features a sleek, modern silhouette that is sure to impress your guests. The soft curves and polished finish create a sense of elegance and sophistication, while the ergonomic handles provide a comfortable and secure grip.









Demitasse Spoon 🗇

1835ALB

11 cm