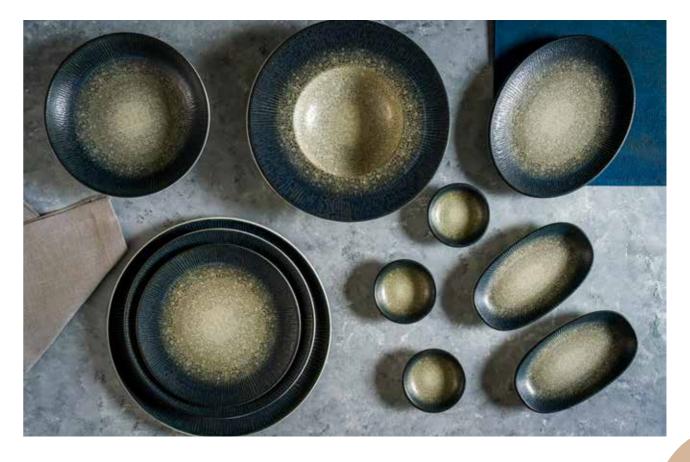

## \*Graphite

High-level scratch and glaze damage resistance in an antrasite way of elegance!

The matte glaze coating and state-of-the art glazing technology delivered by Bonna R&D introduces Graphite collection. It provides a wide range of items in varying sizes and aetshetic forms that are thoughtfully crafted to enhance dining experience and transform it into a memorable affair. Graphite collection, named after the color antrasite, embraces the minimalist aesthetic to showcase your culinary creations as works of art. This collection is not just about style, but a statement of timeless elegance, designed to elevate every moment.

Quantity Per Box

(b)

 $\otimes$ Flat Plate GRPGRM15DZ 12 15 cm GRPGRM21DZ 12 20 cm GRPGRM25DZ 25 cm GRPGRM27DZ 12 27 cm

Flat Plate GRPVAO29DZ 29 cm

Flat Plate GRPVAO19DZ 12 19cm GRPVAO24DZ 12 24 cm

**Deep Plate** GRPBNC28CK 28 cm

Pasta Plate GRPVAO23CK 23 cm

GRPVNT8KS 24 60 cc 8 cm GRPVNT22KS 22 cm 850 cc

**Bowl** GRPGRM23KS 23 cm 1070 cc

 Oval Dish
 S

 GRPVAO18KS
 12

 18 cm
 470 cc

Mug GRPMUGO3KKN 24 330 cc

Oatmeal Bowl & Consomme Underliner GRPGRM16CK 16 cm

12

Tea Cup

GRPRITO1CF
230 cc

GRPGRM04CT
16 cm

GRPGRM04CT
16 cm

Oval Plate
GRPVAO15OKY 12
10 cm

Rita Coffee Cup

GRPRITO5CPF
350 cc

GRPGRM04CT
16 cm

6

Rectangular Plate SP GRPVAO36DT 12 36 cm