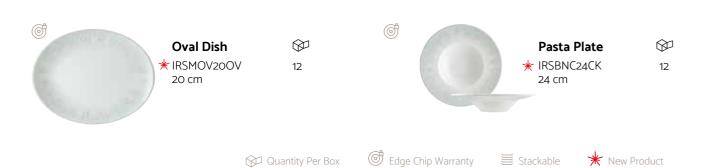

Pasta Plate S-MT-GANBLM23CK 23 cm 1000cc

**Oval Dish** S-MT-GANMOV20OV 12 S-MT-GANMOV25OV 12 25 cm

Grandma & Mirage

\*Pure Dot

S-PR-PRDGRM21DZ S-PR-PRDGRM32PZ 6 21 cm 32 cm S-PR-PRDGRM23DZ 12 23 cm S-PR-PRDGRM27DZ 12 Deep Plate 27 cm S-PR-PRDBLM23CK 23 cm 1000 cc Flat Plate  $\otimes$ S-PR-PRDBNC21DZ Pasta Plate 21 cm S-PR-PRDBNC23DZ 12 28 cm 400 cc 23 cm S-PR-PRDBNC27DZ 12 27 cm Tea Cup & Saucer 🗇 S-PR-PRDGRM04CT 6 16 cm **Oval Dish** S-PR-PRDGRM15OKY 12 **Oval Dish** 15x8,5 cm S-PR-PRDMOV25OV 12 S-PR-PRDGRM19OKY 12 25 cm 19x11 cm S-PR-PRDMOV31OV 6 S-PR-PRDGRM24OKY 12 31 cm Bowl Oatmeal Bowl S-PR-PRDGRM16KS S-PR-PRDGRM19KKT 12 16 cm 400 cc 19 cm