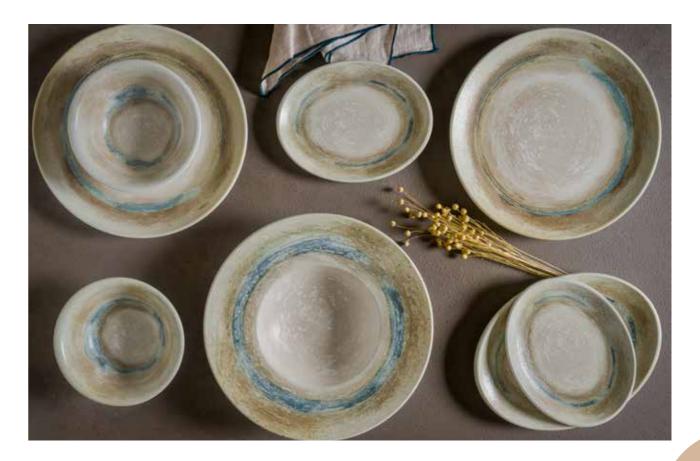

Handcrafted feel and highly aesthetic design pattern for a complete sensory occasion!

Solis collection is the produce of Bonna's artisanal design spirit which excites dining with standardized porcelain quality in atelier-type products. The handmade like forms promise the perception of boutique tableware so create an authentic style. Each item is delivered in a unique design thanks to the reactive glaze technology. Solis collection appears in a natural colour pallette through beige and brown tones as inspired from the sunlight. It offers freedom to chefs and high-end casual dining experience to chefs.

| Bowl    |         |   |
|---------|---------|---|
| SLS20KS |         | 4 |
| 20 cm   | 900 ((  |   |
| SLS26KS |         | 2 |
| 26 cm   | 1400 cc |   |

| Deep P           | $\otimes$    |   |
|------------------|--------------|---|
| SLS21CK<br>21 cm |              | 4 |
| SLS24Ck<br>24 cm | •            | 2 |
| SLS29CK<br>29 cm | (<br>1500 cc | 3 |

Flat Plate SLS21DZ 21 cm SLS28DZ 28 cm

Stackable Bowl 🗇 SLS11JO 11 cm SLS13JO 13 cm 450 cc

Mesopotamia & Solis