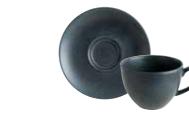

Coffee Cup HORRPL01KF 100 cc

**Coffee Cup** HORRPLo2KF 205 cc

HORRPL01MUG 320 cc

**Snack Plate** HORRPL01STB 20x17 cm

Mirage, inspired by the captivating iconic beauty of endless desert dunes with natural cream-colored sands, stands as a special collection in Bonna Premium Vitrified series. It guarantees a long product life cycle through high quality, locally sourced stoneware material supporting Bonna's low carbon footprint initiative. Each piece kindly promises a unique and authentic design thanks to the reactive glaze technology. Its easy-to-clean feature streamlines daily life while adding a refined flair to your cherished moments. With patterns reminiscent of the captivating desert landscapes, this collection turns each meal into an unforgettable experience.