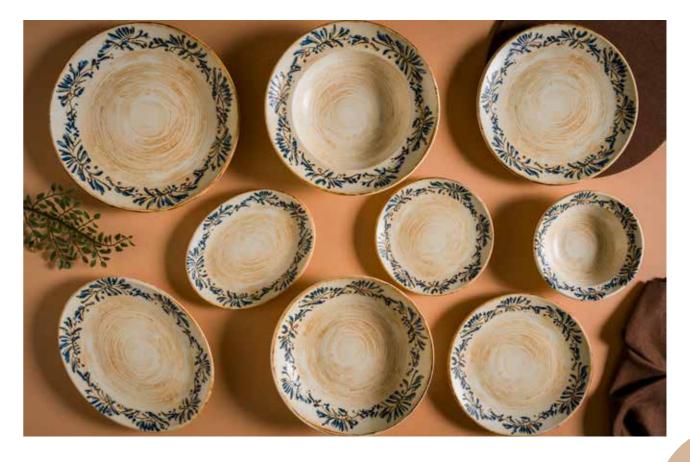

# Premium Porcelain Collection

turies-old cultural houndstooth pattern with the purity of white and porcelain, turning the dining experience into a grand adventure. With different glaze applications, stackable design, scratch-resistant structure, and brand-new shiny digital patterns, Patch becomes the preferred choice of upper-tier restaurants.

With its style that enhances the magic of colours, textures, and shapes, Patch allows the magical play of light. The collection is eagerly waiting for creative chefs who successfully use design to highlight the visual appeal of presentations.