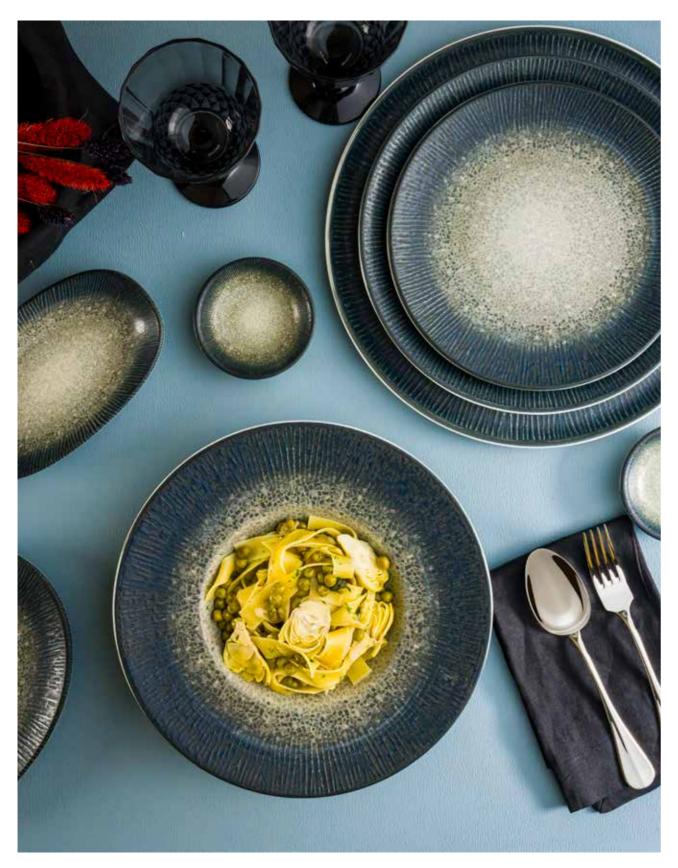

## \*Graphite

High-level scratch and glaze damage resistance in an antrasite way of elegance!

The matte glaze coating and state-of-the art glazing technology delivered by Bonna R&D introduces Graphite collection. It provides a wide range of items in varying sizes and aetshetic forms that are thoughtfully crafted to enhance dining experience and transform it into a memorable affair. Graphite collection, named after the color antrasite, embraces the minimalist aesthetic to showcase your culinary creations as works of art. This collection is not just about style, but a statement of timeless elegance, designed to elevate every moment.