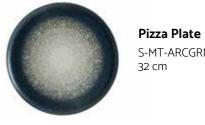

Flat Plate MNMGRM21DZ 21 cm

**Deep Plate** MNMBLM23CK 23 cm 1000 cc

Flat Plate MNMGRM25DZ

Oatmeal Bowl MNMGRM16KS 400 cc

\*Arctic

Quantity Per Box 🚭 Edge Chip Warranty 🗮 Stackable 🔺 New Product

Flat Plate S-MT-ARCGRM21DZ S-MT-ARCGRM23DZ 23 cm S-MT-ARCGRM27DZ <sub>12</sub> 27 cm

Pizza Plate S-MT-ARCGRM32PZ 32 cm

**Oval Dish** S-MT-ARCMOV25OV 25 cm

S-MT-ARCMOV31OV 6 31 cm

**Oval Dish** S-MT-ARCGRM15OKY 12 S-MT-ARCGRM19OKY 12 19 cm S-MT-ARCGRM24OKY 12 24 cm

Bowl S-MT-ARCGRM16KS 16 cm 400 cc