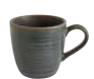

## \*Graphite

High-level scratch and glaze damage resistance in an antrasite way of elegance!

The matte glaze coating and state-of-the art glazing technology delivered by Bonna R&D introduces Graphite collection. It provides a wide range of items in varying sizes and aetshetic forms that are thoughtfully crafted to enhance dining experience and transform it into a memorable affair. Graphite collection, named after the color antrasite, embraces the minimalist aesthetic to showcase your culinary creations as works of art. This collection is not just about style, but a statement of timeless elegance, designed to elevate every moment.