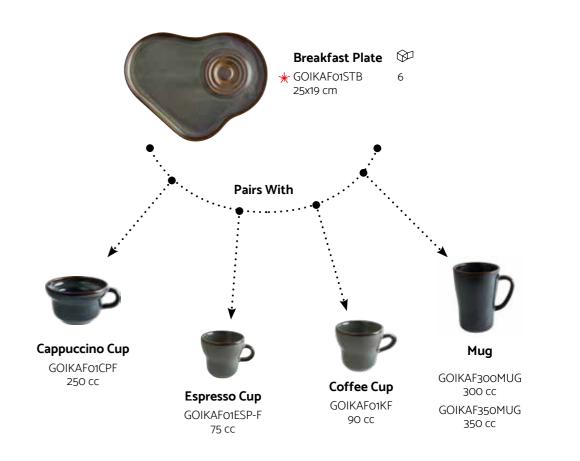

### Sustainable and Eco-Friendly Products

Cras Collection; brings peace and tranquility to spaces by reflecting gray and cream tone, the cool and calm tones of nature. Each piece reflects a modern elegance while carrying the touch of nature. These unique pieces, which feel like they were produced in a ceramics workshop, attract attention with their differentiated forms. Additionally, by offering different size alternatives, it increases your chance of choosing the piece that best suits your preferences and presentation area. It allows creating different usage areas and combinations with the new pieces added to the collection.

Pasta Plate

20 cm 600 cc

23 cm 750 cc

25 cm 870 cc

**Oval Dish** 

**★** CRA15OV

15 cm

\* CRA19OV

19 cm ★ CRA24OV 24 cm

**Oval Dish** ★ GRSCRA15OV

★ GRSCRA19OV

GRSCRA24OV 24 cm

15 cm

19 cm

 $\otimes$ 

12

**★** CRA20CK

CRA23CK

★ CRA25CK

Prints & Ground & Cras