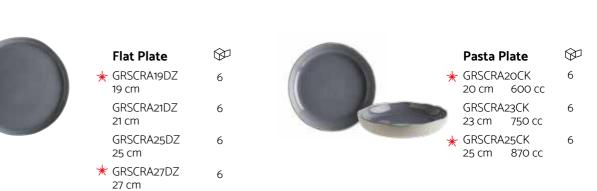

Pasta Plate

20 cm 600 cc

23 cm 750 cc

25 cm 870 cc

**Oval Dish** 

**★** CRA15OV

15 cm

\* CRA19OV

19 cm ★ CRA24OV 24 cm

**Oval Dish** ★ GRSCRA15OV

★ GRSCRA19OV

GRSCRA24OV 24 cm

15 cm

19 cm

 $\otimes$ 

12

**★** CRA20CK

CRA23CK

★ CRA25CK

Prints & Ground & Cras