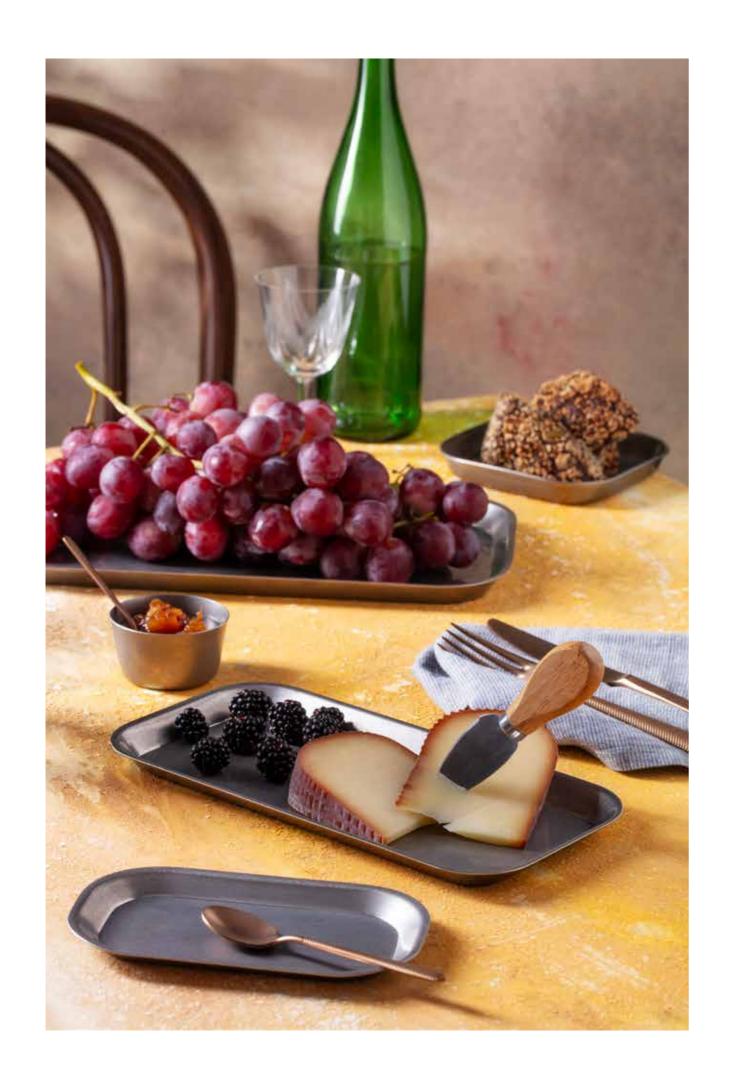

### Cras

Quantity Per Box

### Sustainable and Eco-Friendly Products

Cras Collection; brings peace and tranquility to spaces by reflecting gray and cream tone, the cool and calm tones of nature. Each piece reflects a modern elegance while carrying the touch of nature. These unique pieces, which feel like they were produced in a ceramics workshop, attract attention with their differentiated forms. Additionally, by offering different size alternatives, it increases your chance of choosing the piece that best suits your preferences and presentation area. It allows creating different usage areas and combinations with the new pieces added to the collection.

Pasta Plate

20 cm 600 cc

23 cm 750 cc

25 cm 870 cc

**Oval Dish** 

**★** CRA15OV

15 cm

\* CRA19OV

19 cm ★ CRA24OV 24 cm

**Oval Dish** ★ GRSCRA15OV

★ GRSCRA19OV

GRSCRA24OV 24 cm

15 cm

19 cm

 $\otimes$ 

12

**★** CRA20CK

CRA23CK

★ CRA25CK

Prints & Ground & Cras