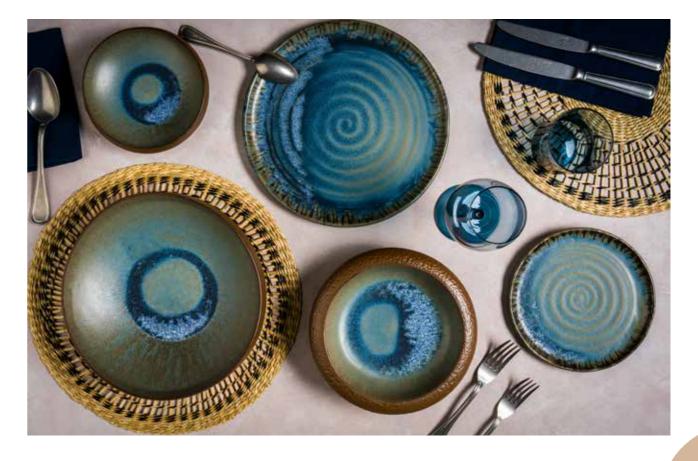

Handcrafted feel and highly aesthetic design pattern for a complete sensory occasion!

Solis collection is the produce of Bonna's artisanal design spirit which excites dining with standardized porcelain quality in atelier-type products. The handmade like forms promise the perception of boutique tableware so create an authentic style. Each item is delivered in a unique design thanks to the reactive glaze technology. Solis collection appears in a natural colour pallette through beige and brown tones as inspired from the sunlight. It offers freedom to chefs and high-end casual dining experience to chefs.