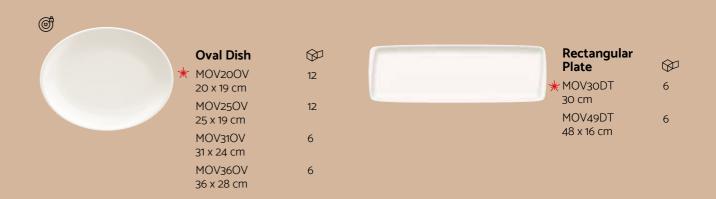

Pasta Plate S-MT-GANBLM23CK 23 cm 1000cc

**Oval Dish** S-MT-GANMOV20OV 12 S-MT-GANMOV25OV 12 25 cm

Grandma & Mirage

\*Pure Dot

S-PR-PRDGRM21DZ S-PR-PRDGRM32PZ 6 21 cm 32 cm S-PR-PRDGRM23DZ 12 23 cm S-PR-PRDGRM27DZ 12 Deep Plate 27 cm S-PR-PRDBLM23CK 23 cm 1000 cc Flat Plate  $\otimes$ S-PR-PRDBNC21DZ Pasta Plate 21 cm S-PR-PRDBNC23DZ 12 28 cm 400 cc 23 cm S-PR-PRDBNC27DZ 12 27 cm Tea Cup & Saucer 🗇 S-PR-PRDGRM04CT 6 16 cm **Oval Dish** S-PR-PRDGRM15OKY 12 **Oval Dish** 15x8,5 cm S-PR-PRDMOV25OV 12 S-PR-PRDGRM19OKY 12 25 cm 19x11 cm S-PR-PRDMOV31OV 6 S-PR-PRDGRM24OKY 12 31 cm Bowl Oatmeal Bowl S-PR-PRDGRM16KS S-PR-PRDGRM19KKT 12 16 cm 400 cc 19 cm