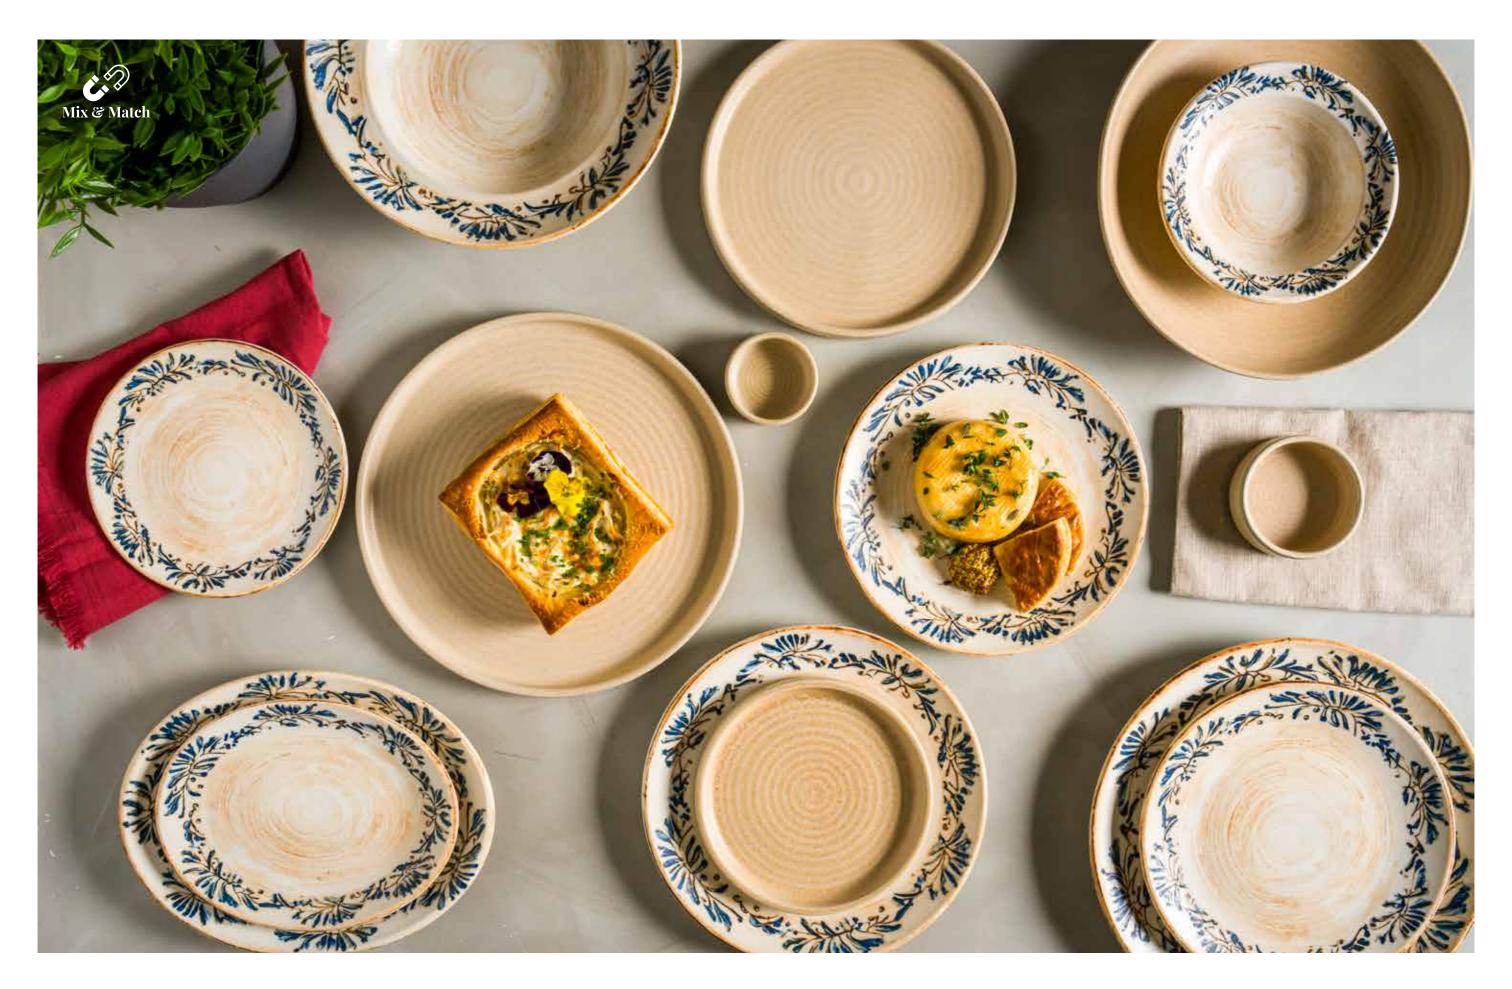

# Premium Porcelain Collection

turies-old cultural houndstooth pattern with the purity of white and porcelain, turning the dining experience into a grand adventure. With different glaze applications, stackable design, scratch-resistant structure, and brand-new shiny digital patterns, Patch becomes the preferred choice of upper-tier restaurants.

With its style that enhances the magic of colours, textures, and shapes, Patch allows the magical play of light. The collection is eagerly waiting for creative chefs who successfully use design to highlight the visual appeal of presentations.