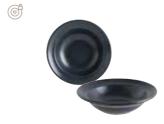

## \*Hornfels

Hornfels, inspired by the black volcanic sands meeting with basalt columns featuring earthy colours, stands as one of the most distinctive vitrified porcelain series of Bonna providing a blend of benefits for dining. It guarantees a long product life cycle through high quality, locally sourced stoneware material supporting Bonna's low carbon footprint initiative. Each piece kindly promises a unique and authentic design thanks to the reactive glaze technology. Its practicality shines through its effortless-to-clean attribute. Hornfels is meticulously designed to introduce refinement to both special occasions and everyday dining in restaurants, hotels, and cafes.