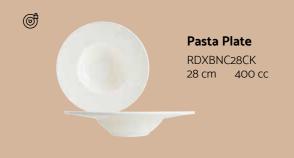

RDXGRM27CK 27 cm

| Flat Plate          |    |
|---------------------|----|
| RDXVAO19DZ<br>19 cm | 12 |
| RDXVAO24DZ<br>24 cm | 12 |
| RDXVAO29DZ<br>29 cm | 6  |

 $\otimes$ 

Pizza Plate

RDXGRM32PZ

32 cm

Quantity Per Box