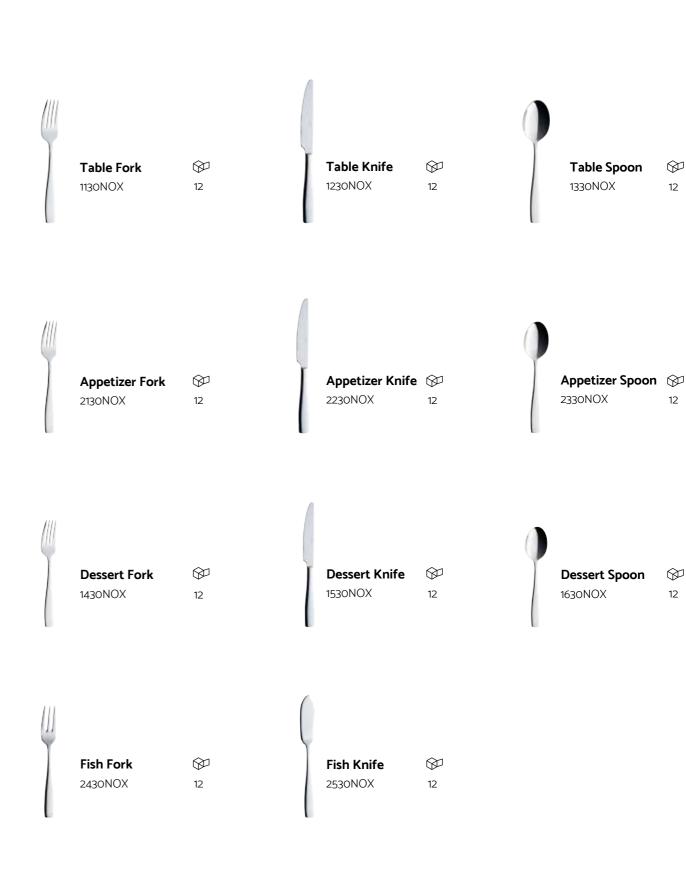

ation and elegance. Designed with ergonomic handles, offering a comfortable and secure grip, this collection guarantees effortless usability.













12





The Nox Collection stands as a distinctive expression of a cutlery set designed to elevate every moment. Meticulously crafted from premium materials, this collection, forged from stainless steel, embodies a harmonious blend of mystery and refinement. Nox's polished and contemporary design effortlessly captures and plays with light, casting an aura of sophistication. With ergonomically designed handles, it not only ensures comfort but also adds a touch of security, making each culinary experience memorable. Enrich your kitchen with a touch of sophistication and explore the allure within the shadows with the Nox Collection.









Demitasse Spoon 🖾

1830NOX

11 cm

93

12

# INFINITY GLASS



#### THE STRONG STAND OF AESTHETICS

Infinityglass promises a long product life with its polycarbonate body, which provides a real glass look and is 250 times stronger than glass. Its impact-resistant, recyclable structure eliminates the risk of breakage with glassware by the pool and seaside, offering a premium experience and safety. It's also a sustainable alternative to single-use plastics and is also cost-effective.













**Polycarbonate** 









**Protect From Excessive Temp.** 







# Infinityglass



# \*Infinityglass

Infinityglass reflects the visual delight of glass gracefully. Infinityglass's polycarbonate body, which mimics real glass, is 250 times stronger than glass, ensuring durability and longevity