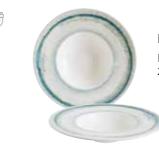

SHATON

| Deep Plate                        |    | Bowl                       |             |
|-----------------------------------|----|----------------------------|-------------|
| BLHTON27CK<br>27 cm 1700 cc       | 6  | BLHTON10KS<br>10 cm 70 cc  | 12          |
|                                   |    | BLHTON14KS<br>14 cm 410 cc | 12          |
|                                   |    | BLHTON19KS<br>19 cm 935 cc | 6           |
|                                   |    |                            |             |
|                                   |    |                            |             |
| Oval Plate                        |    | Rectangular                | _           |
| <b>Oval Plate</b> BLHTON15OV      | 12 | Rectangular<br>Plate       |             |
|                                   | •  |                            | \$\text{12} |
| BLHTON15OV                        | •  | Plate                      | ~           |
| BLHTON15OV<br>15 cm               | 12 | <b>Plate</b> BLHTON31DT    | ~           |
| BLHTON15OV<br>15 cm<br>BLHTON2OOV | 12 | Plate BLHTON31DT 31 cm     | 12          |

BLHTON36OV 6 36 cm

Edge Chip Warranty

**Translucency** 

Stackable

**Scratch Resistance** 

Microwave Safe

**Dishwasher Safe** 

Thermal Shock Resistance