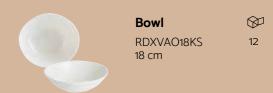

RDXGRM27CK 27 cm

| Flat Plate          |    |
|---------------------|----|
| RDXVAO19DZ<br>19 cm | 12 |
| RDXVAO24DZ<br>24 cm | 12 |
| RDXVAO29DZ<br>29 cm | 6  |

 $\otimes$ 

Pizza Plate

RDXGRM32PZ

32 cm

Quantity Per Box