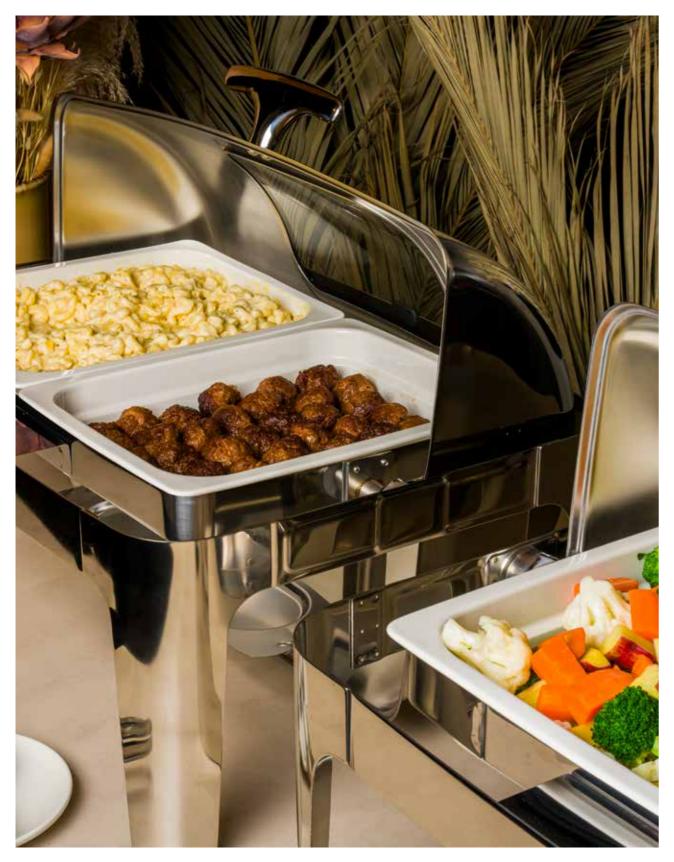

### Sustainable and Eco-Friendly Products

Cras Collection; brings peace and tranquility to spaces by reflecting gray and cream tone, the cool and calm tones of nature. Each piece reflects a modern elegance while carrying the touch of nature. These unique pieces, which feel like they were produced in a ceramics workshop, attract attention with their differentiated forms. Additionally, by offering different size alternatives, it increases your chance of choosing the piece that best suits your preferences and presentation area. It allows creating different usage areas and combinations with the new pieces added to the collection.