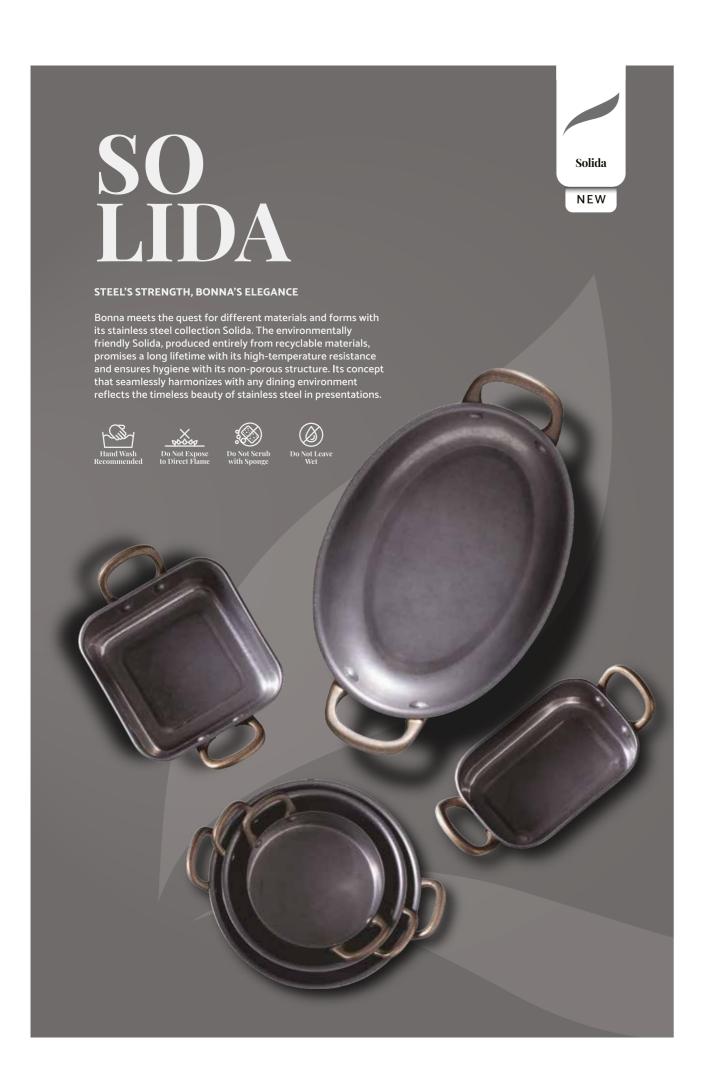

# Illusion by Nick Holland

Illusion adds a strong elegance to contemporary or classic tables with its embossed, classic stripe patterns and can be paired with almost any tableware. With its clear, simple, universal lines, it is functional enough to meet the needs of every business.