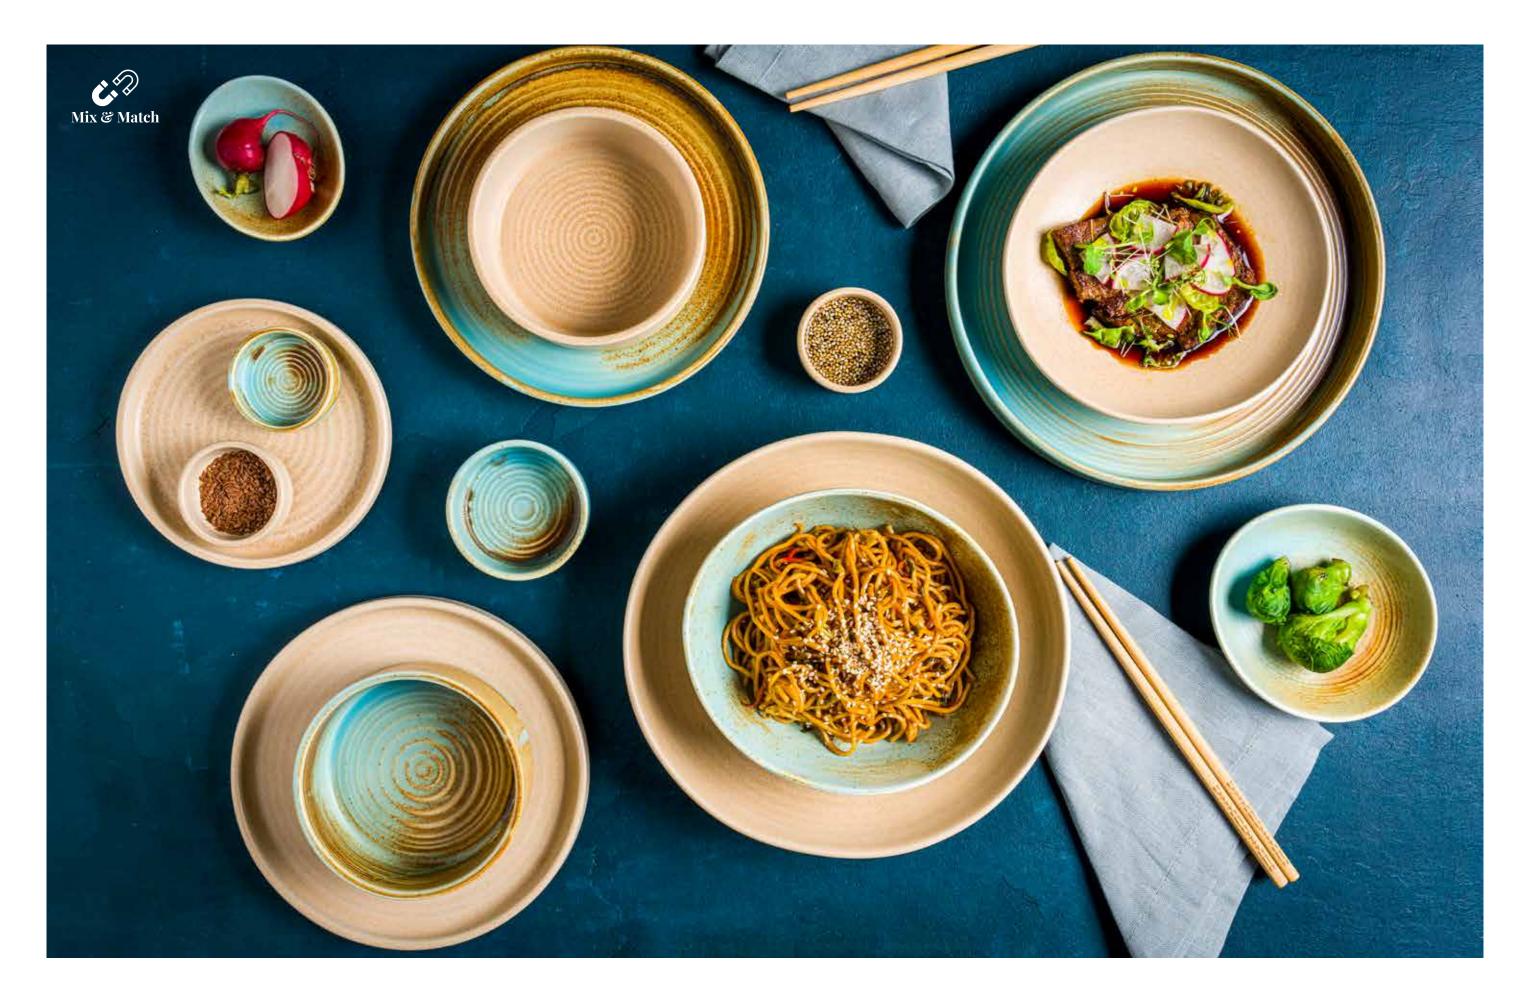

### Sustainable and Eco-Friendly Products

Cras Collection; brings peace and tranquility to spaces by reflecting gray and cream tone, the cool and calm tones of nature. Each piece reflects a modern elegance while carrying the touch of nature. These unique pieces, which feel like they were produced in a ceramics workshop, attract attention with their differentiated forms. Additionally, by offering different size alternatives, it increases your chance of choosing the piece that best suits your preferences and presentation area. It allows creating different usage areas and combinations with the new pieces added to the collection.