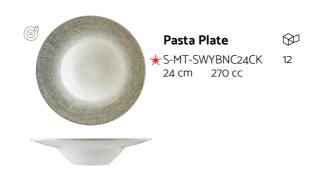

Flat Plate

6

 $\otimes$ 

Pizza Plate

\*Tranquil

Quantity Per Box 🚭 Edge Chip Warranty 🗮 Stackable 🔺 New Product

Pasta Plate S-MT-TRQBNC24CK <sub>12</sub> 24 cm 270 cc S-MT-TRQBNC28CK 6 28 cm 400 cc

Bowl S-MT-TRQGRM16KS 16 cm 400 cc