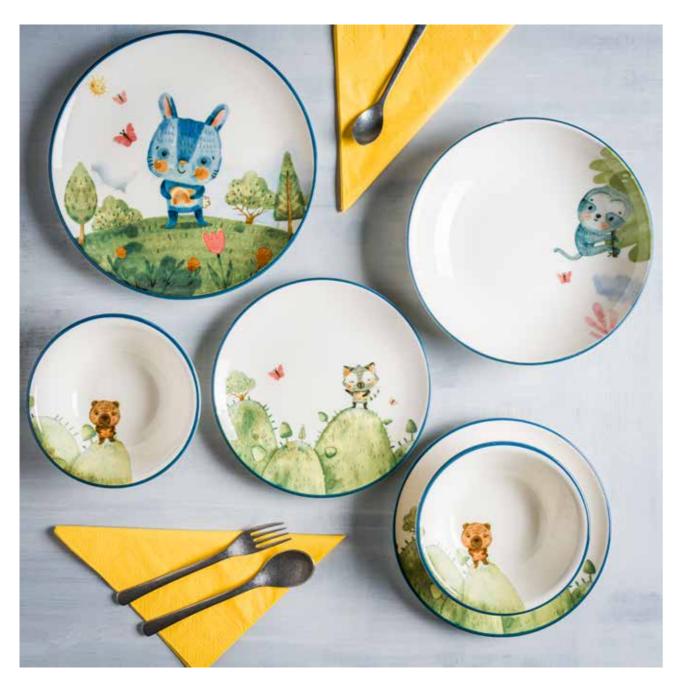

### \*Minimeals

Minimeals, with its modern design, enriches the imagination of the little ones, and brings its special dimensions to life with porcelain. With a guarantee of edge chip resistance and a durable form promising prolonged use, the collection is designed to make a difference in busy organisations and can be easily extended with new designs. In universal colours and patterns, Minimeals, consisting of various nature elements and adorable animal figures, is ready to strengthen your bond with your little guests. Designed to accompany meals in every setting, from hotel buffets to children's menus in restaurants, Minimeals is poised to be the favorite of presentations that make the little ones happy.