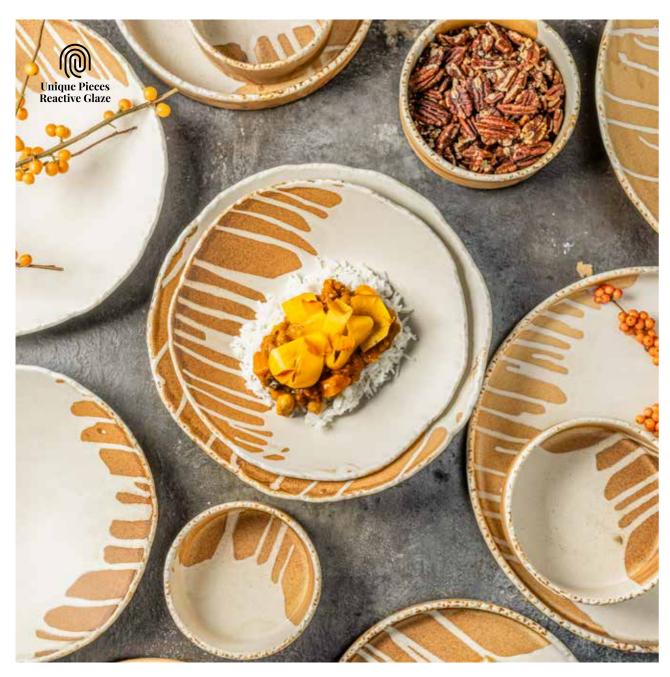

**Unique Pieces Reactive Glaze** 

Each and every piece is truly unique, thanks to the nature of reactive glazing.

**Scratch Resistance** 

State-of-art glazing technique offers high-level scratch resistance in all of our products.

## \*Hornfels

Hornfels, inspired by the black volcanic sands meeting with basalt columns featuring earthy colours, stands as one of the most distinctive vitrified porcelain series of Bonna providing a blend of benefits for dining. It guarantees a long product life cycle through high quality, locally sourced stoneware material supporting Bonna's low carbon footprint initiative. Each piece kindly promises a unique and authentic design thanks to the reactive glaze technology. Its practicality shines through its effortless-to-clean attribute. Hornfels is meticulously designed to introduce refinement to both special occasions and everyday dining in restaurants, hotels, and cafes.