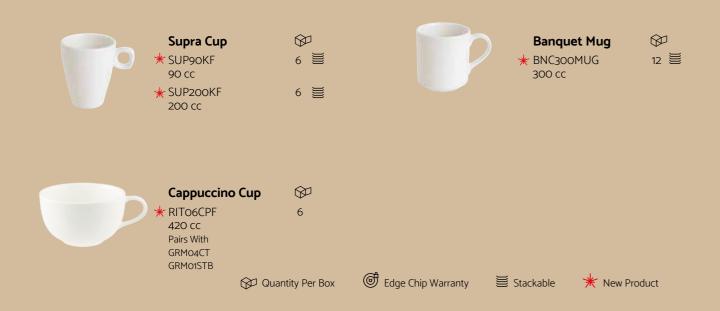

# \*Goldline Neat

The Goldline Collection by Bonna is a line of porcelain tableware that is perfect for chefs who want to create a dining experience that is both elegant and luxurious. The gold rim is a powerful symbol of refinement, and it will add a touch of sophistication to any dish.

| Flat Plate          |   |
|---------------------|---|
| GDENEA16DZ<br>16 cm | 6 |
| GDENEA24DZ<br>24 cm | 6 |
| GDENEA28DZ<br>28 cm | 6 |
| GDENEA32DZ<br>32cm  | 6 |

Flat Plate GDENEA30DZ 30 cm

| Deep P | late   |   |
|--------|--------|---|
| GDENEA | \30CK2 | 6 |
| 30 cm  | 360 cc |   |
| GDENEA | \30CK1 | 6 |
| 30 cm  | 220 cc |   |
|        |        |   |

 $\otimes$ Bowl GDENEA18KS 18 cm 990 cc

Tea Cup & Saucer 🗇 GDENEA01CF 250 cc GDENEA01CT

Coffee Cup & Saucer GDENEA02KF 80 cc GDENEA02KT