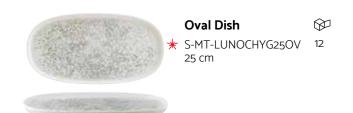

**6** 

**Oval Dish** S-MT-TRQMOV20OV <sub>12</sub> 24 cm 270 cc S-MT-TRQMOV25OV <sub>12</sub> 28 cm 400 cc

\*Crater

| Flat Plate       |   | Flat Plate       |
|------------------|---|------------------|
| CRT20DZ<br>20 cm | 6 | CRT17CK<br>17 cm |
| CRT25DZ<br>25 cm | 6 | CRT21CK<br>21 cm |
| CRT27DZ<br>27 cm | 4 | CRT26CK<br>26 cm |
| CRT29DZ<br>29 cm | 6 |                  |