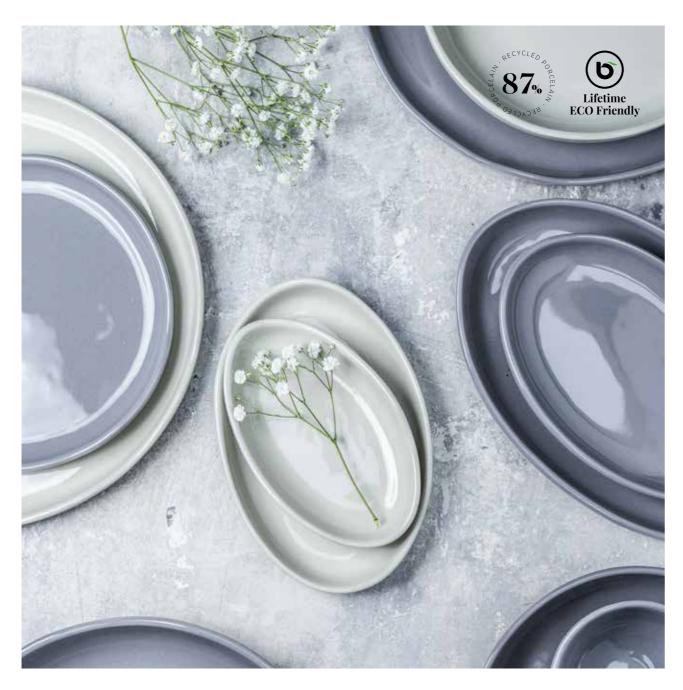

### Sustainable and Eco-Friendly Products

Cras Collection; brings peace and tranquility to spaces by reflecting gray and cream tone, the cool and calm tones of nature. Each piece reflects a modern elegance while carrying the touch of nature. These unique pieces, which feel like they were produced in a ceramics workshop, attract attention with their differentiated forms. Additionally, by offering different size alternatives, it increases your chance of choosing the piece that best suits your preferences and presentation area. It allows creating different usage areas and combinations with the new pieces added to the collection.