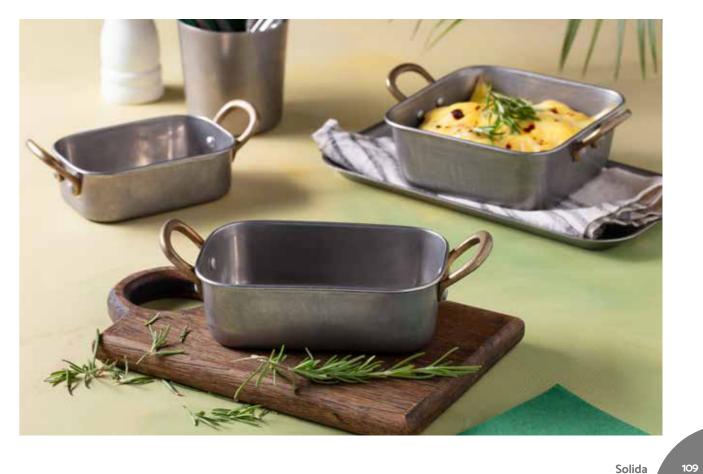

# Illusion by Nick Holland

Illusion adds a strong elegance to contemporary or classic tables with its embossed, classic stripe patterns and can be paired with almost any tableware. With its clear, simple, universal lines, it is functional enough to meet the needs of every business.