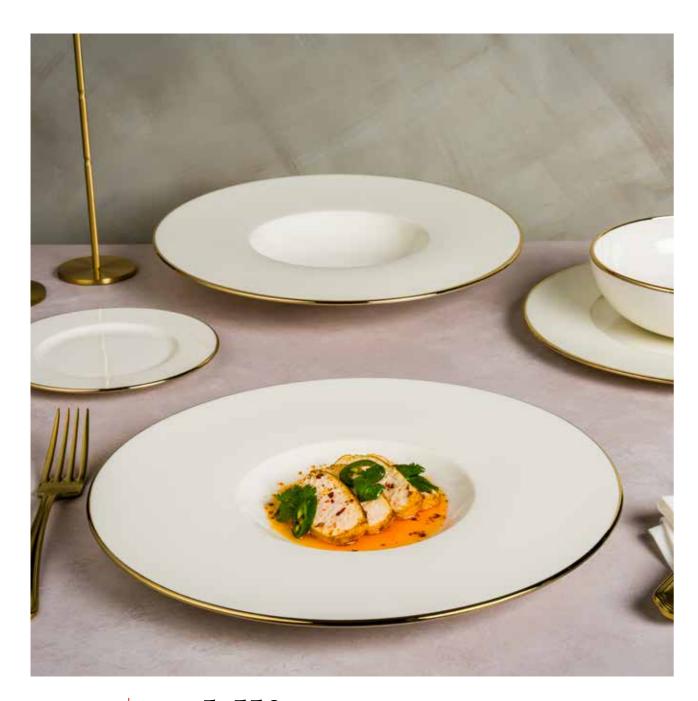

# \*Goldline Neat

The Goldline Collection by Bonna is a line of porcelain tableware that is perfect for chefs who want to create a dining experience that is both elegant and luxurious. The gold rim is a powerful symbol of refinement, and it will add a touch of sophistication to any dish.

| Flat Plate          |   |
|---------------------|---|
| GDENEA16DZ<br>16 cm | 6 |
| GDENEA24DZ<br>24 cm | 6 |
| GDENEA28DZ<br>28 cm | 6 |
| GDENEA32DZ<br>32cm  | 6 |

Flat Plate GDENEA30DZ 30 cm

| Deep P | late   |   |
|--------|--------|---|
| GDENEA | \30CK2 | 6 |
| 30 cm  | 360 cc |   |
| GDENEA | \30CK1 | 6 |
| 30 cm  | 220 cc |   |
|        |        |   |

 $\otimes$ Bowl GDENEA18KS 18 cm 990 cc

Tea Cup & Saucer 🗇 GDENEA01CF 250 cc GDENEA01CT

Coffee Cup & Saucer GDENEA02KF 80 cc GDENEA02KT