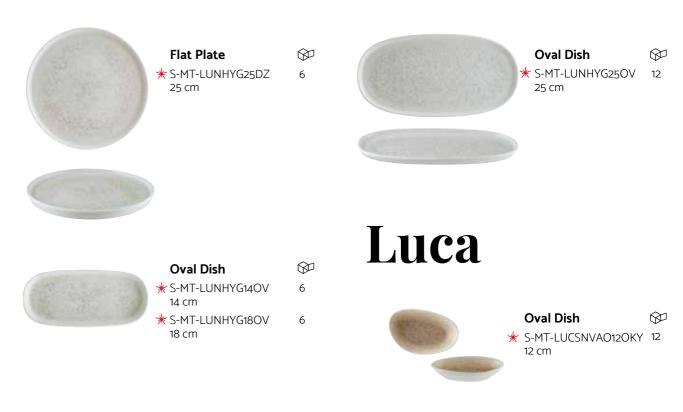

Coffee Cup & Saucer OCHAL01KF 70 cc OCHAL01KT 12 cm Tea Cup & Saucer OCHAL250CF 250 cc OCHAL250CT 16 cm













Mirage 

MRG Gloire GOI





Gastronomy Tub GNP1/1KVT

 $\otimes$ 



Gastronomy Tub  $\otimes$ GNP1/2KVT

Gastronomy Tub GNP1/3KVT

Gastronomy Tub

GNP2/3KVT



### Halo by Can Yalman



## Hygge





## Vago



### **Pott Bowl**



### Moove



### Gourmet

### **New East**





# Banquet







### Moss





### \* New Product

### Terra Pott Bowl



### **Fium**





### Gloire



# Pink Pott Bowl

# **Sphere Ocean**





# Alhambra

# Oval Dish \* ALHMOV200V 20 cm



# Madera

# **Viento**





Oval Plate 

★ S-MT-VIEVAO12OKY 12 12 cm

# Patera







# Sway



# Lunar Ocean



# Iris



# Luca Mosaic









Mirage & Luz & Sway

# Kaff



# Cups & Saucers



# Lunar



# **Gloire Kaff**







# Cutlery



# Grace by Nick Holland

Designed by harmonising the Japanese design concept 5 with the Scandinavian design tradition, Grace is presented to you by processing stainless steel with elegant touches to appeal to the fine dining experience. Grace, which makes every meal a special memory through a design silhouette that speaks the language of perfect proportions, has a minimalist and contemporary look.









 $\otimes$ Steak Knife 1735GRCO1 12



 $\otimes$ 

12

**Table Spoon** 

Appetizer Spoon 🗇

★ 2335GRCO1

1335GRCO1



**★** Gold **★** Bronze **★** Antique

# Illusion by Nick Holland

Illusion adds a strong elegance to contemporary or classic tables with its embossed, classic stripe patterns and can be paired with almost any tableware. With its c