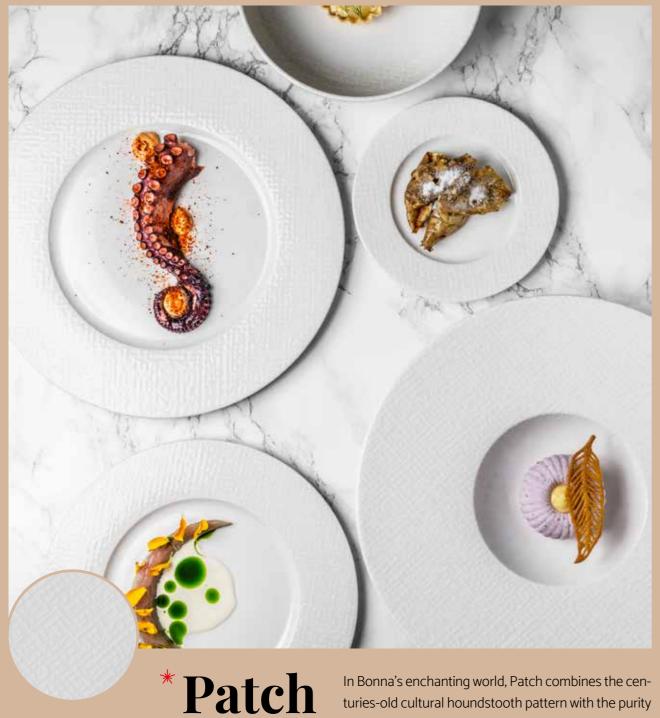

# Premium Porcelain Collection

turies-old cultural houndstooth pattern with the purity of white and porcelain, turning the dining experience into a grand adventure. With different glaze applications, stackable design, scratch-resistant structure, and brand-new shiny digital patterns, Patch becomes the preferred choice of upper-tier restaurants.

With its style that enhances the magic of colours, textures, and shapes, Patch allows the magical play of light. The collection is eagerly waiting for creative chefs who successfully use design to highlight the visual appeal of presentations.