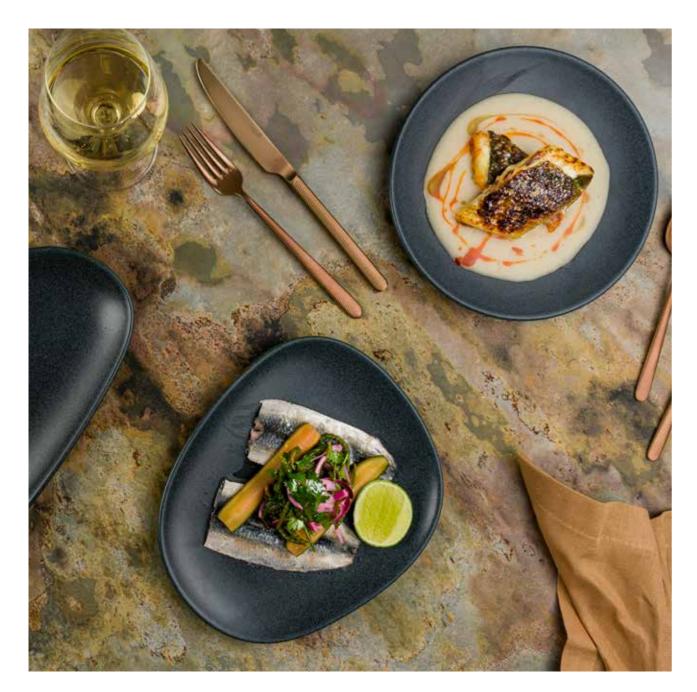

## \*Graphite

High-level scratch and glaze damage resistance in an antrasite way of elegance!

The matte glaze coating and state-of-the art glazing technology delivered by Bonna R&D introduces Graphite collection. It provides a wide range of items in varying sizes and aetshetic forms that are thoughtfully crafted to enhance dining experience and transform it into a memorable affair. Graphite collection, named after the color antrasite, embraces the minimalist aesthetic to showcase your culinary creations as works of art. This collection is not just about style, but a statement of timeless elegance, designed to elevate every moment.