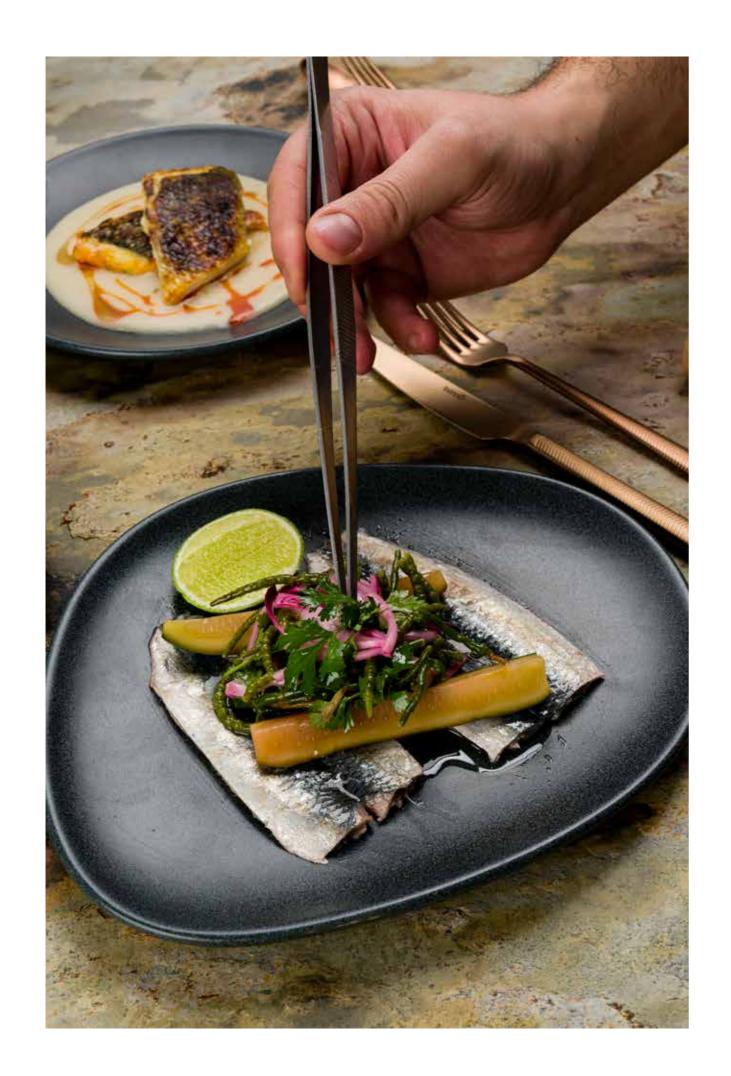

## \*Hornfels

Hornfels, inspired by the black volcanic sands meeting with basalt columns featuring earthy colours, stands as one of the most distinctive vitrified porcelain series of Bonna providing a blend of benefits for dining. It guarantees a long product life cycle through high quality, locally sourced stoneware material supporting Bonna's low carbon footprint initiative. Each piece kindly promises a unique and authentic design thanks to the reactive glaze technology. Its practicality shines through its effortless-to-clean attribute. Hornfels is meticulously designed to introduce refinement to both special occasions and everyday dining in restaurants, hotels, and cafes.