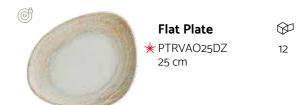

Flat Plate

6

 $\otimes$ 

Pizza Plate

\*Tranquil

Quantity Per Box 🚭 Edge Chip Warranty 🗮 Stackable 🔺 New Product

Pasta Plate S-MT-TRQBNC24CK <sub>12</sub> 24 cm 270 cc S-MT-TRQBNC28CK 6 28 cm 400 cc

Bowl S-MT-TRQGRM16KS 16 cm 400 cc

**6** 

**Oval Dish** S-MT-TRQMOV20OV <sub>12</sub> 24 cm 270 cc S-MT-TRQMOV25OV <sub>12</sub> 28 cm 400 cc

\*Crater

| Flat Plate       |   | Flat Plate       |
|------------------|---|------------------|
| CRT20DZ<br>20 cm | 6 | CRT17CK<br>17 cm |
| CRT25DZ<br>25 cm | 6 | CRT21CK<br>21 cm |
| CRT27DZ<br>27 cm | 4 | CRT26CK<br>26 cm |
| CRT29DZ<br>29 cm | 6 |                  |