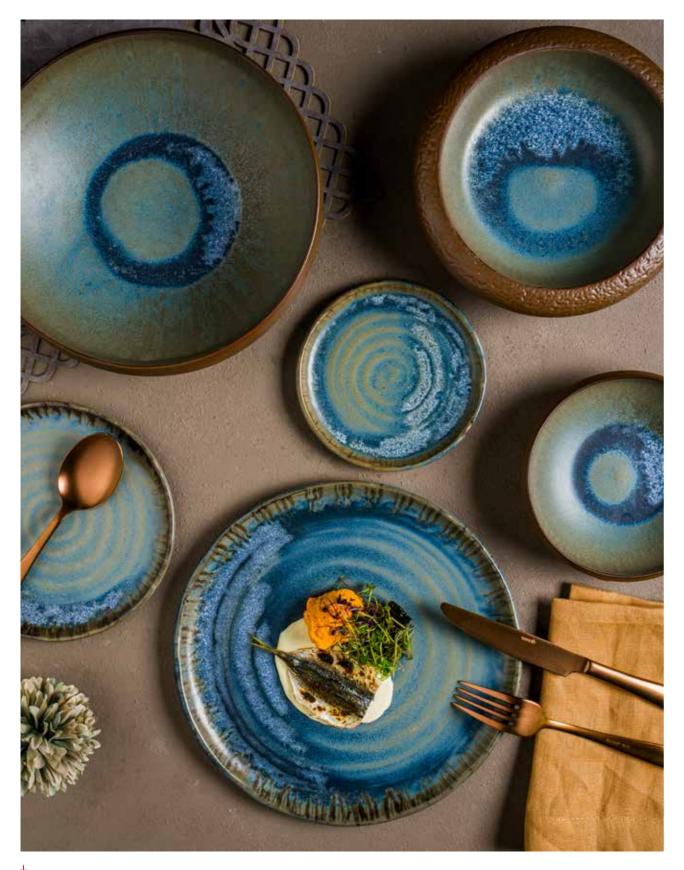

Handcrafted feel and highly aesthetic design pattern for a complete sensory occasion!

Solis collection is the produce of Bonna's artisanal design spirit which excites dining with standardized porcelain quality in atelier-type products. The handmade like forms promise the perception of boutique tableware so create an authentic style. Each item is delivered in a unique design thanks to the reactive glaze technology. Solis collection appears in a natural colour pallette through beige and brown tones as inspired from the sunlight. It offers freedom to chefs and high-end casual dining experience to chefs.