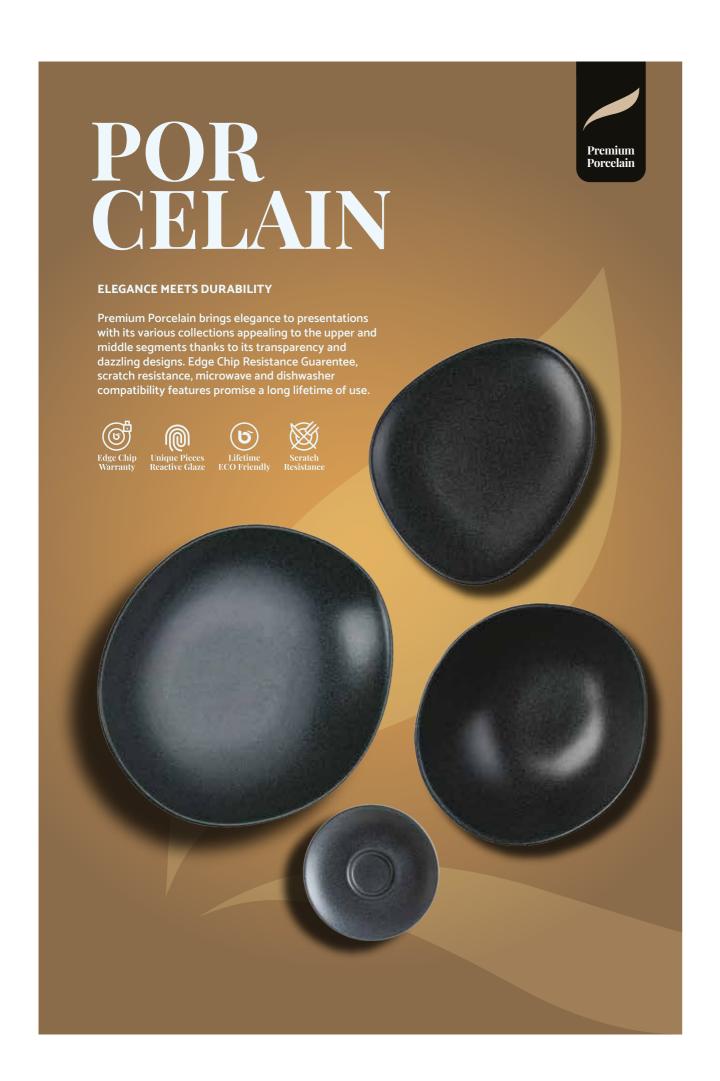

## \*Graphite

High-level scratch and glaze damage resistance in an antrasite way of elegance!

The matte glaze coating and state-of-the art glazing technology delivered by Bonna R&D introduces Graphite collection. It provides a wide range of items in varying sizes and aetshetic forms that are thoughtfully crafted to enhance dining experience and transform it into a memorable affair. Graphite collection, named after the color antrasite, embraces the minimalist aesthetic to showcase your culinary creations as works of art. This collection is not just about style, but a statement of timeless elegance, designed to elevate every moment.

### **Specifications**

Edge Chip Resistance Warranty

The entire Bonna product range, identified with the "edge chip resistance logo", challenge the toughest standards and can be used for years by fulfilling the Horeca industry requirements.

**Unique Pieces Reactive Glaze** 

Each and every piece is truly unique, thanks to the nature of reactive glazing.

**Scratch Resistance** 

State-of-art glazing technique offers high-level scratch resistance in all of our products.

**Dishwasher Safe** 

High resistance glazing process enable Bonna products to be resistant to highly corrosive dishwasher effect during fast service cleaning cycle.

Thermal Shock Resistance

Hard glaze surface and premium raw materials provide durability against sudden temperature changes and extreme temperature conditions.