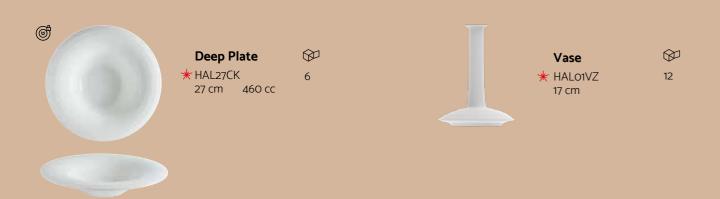

\*Halo Ocean

Flate Plate ⊚ OCHAL32DZ 32 cm ⊚ OCHAL30DZ 30 cm ⊚ OCHAL28DZ 28 cm ⊚ OCHAL24DZ 24 cm ⊚ OCHAL22DZ 22 cm ⊚ OCHAL18DZ 12 18 cm Deep Plate © OCHAL23CK 23 cm 300 cc ⊚ OCHAL27CK 27 cm 460 cc © OCHAL28CK 28 cm 400 cc Tea Cup & Saucer OCHAL180CF

180 cc

**Oval Plate** © OCHAL40OV 40 cm © OCHAL36OV 36 cm © OCHAL32OV 32 cm ⊚ OCHAL28OV 28 cm OCHAL22OV 22 cm 12 Coffee Cup & Saucer OCHAL01KF 70 cc OCHAL01KT 12 cm Tea Cup & Saucer OCHAL250CF 250 cc OCHAL250CT 16 cm