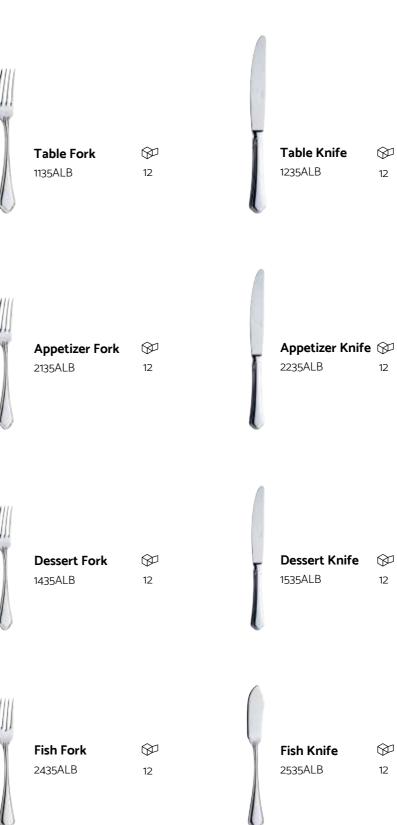

Pasta Plate

20 cm 600 cc

23 cm 750 cc

25 cm 870 cc

**Oval Dish** 

**★** CRA15OV

15 cm

\* CRA19OV

19 cm ★ CRA24OV 24 cm

**Oval Dish** ★ GRSCRA15OV

★ GRSCRA19OV

GRSCRA24OV 24 cm

15 cm

19 cm

 $\otimes$ 

12

**★** CRA20CK

CRA23CK

★ CRA25CK

Prints & Ground & Cras