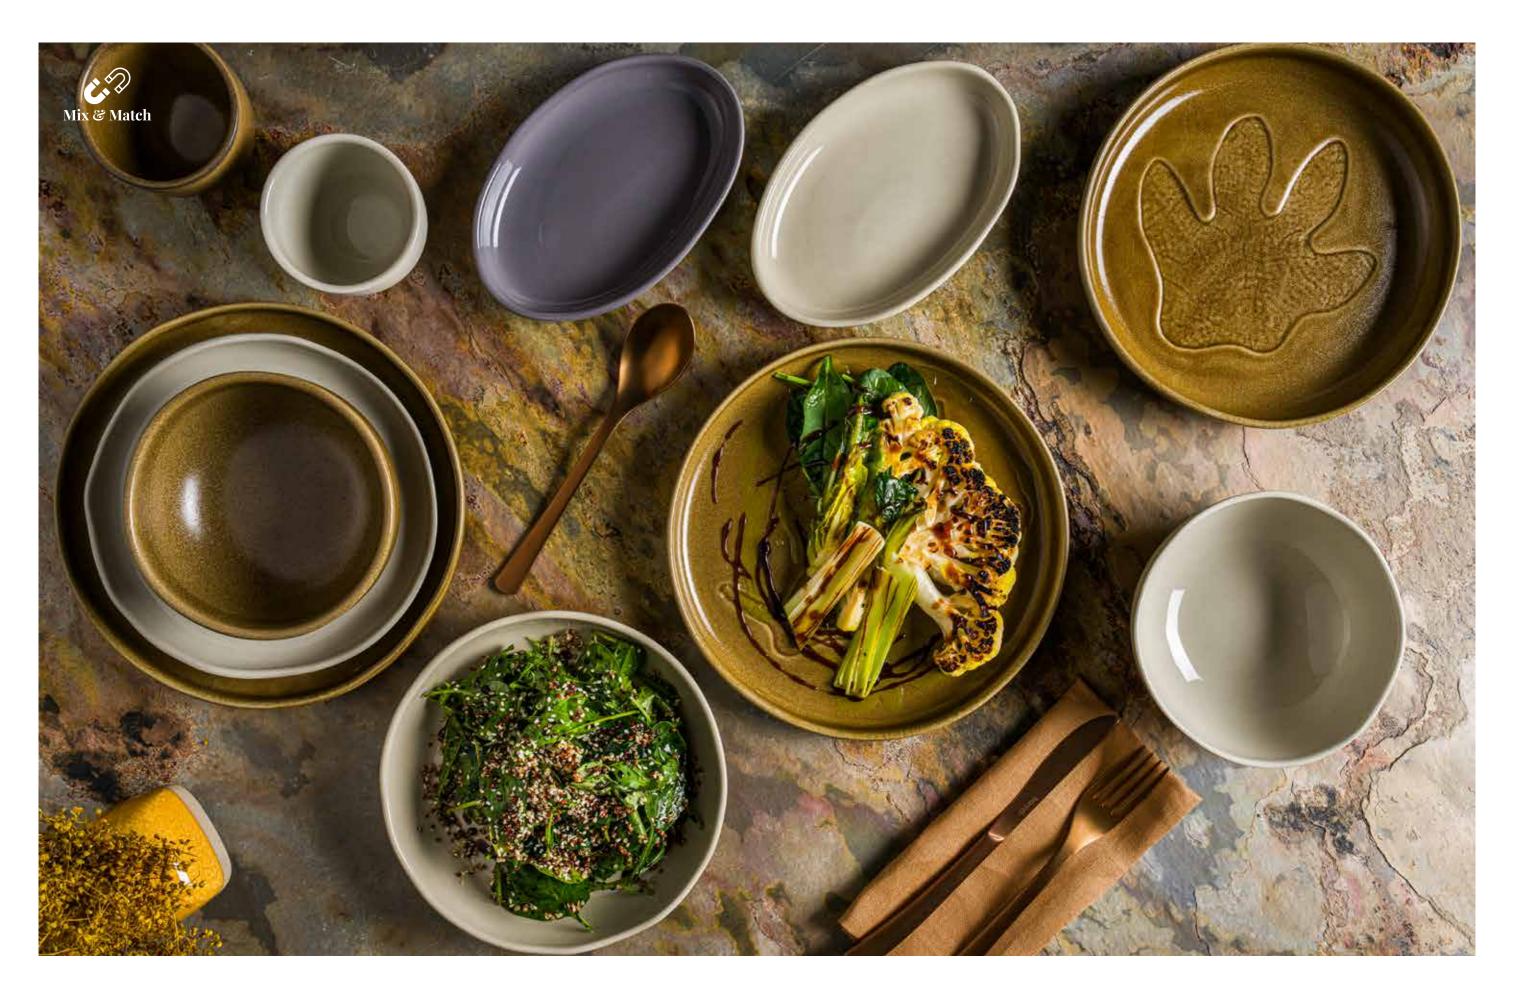

### Sustainable and Eco-Friendly Products

Cras Collection; brings peace and tranquility to spaces by reflecting gray and cream tone, the cool and calm tones of nature. Each piece reflects a modern elegance while carrying the touch of nature. These unique pieces, which feel like they were produced in a ceramics workshop, attract attention with their differentiated forms. Additionally, by offering different size alternatives, it increases your chance of choosing the piece that best suits your preferences and presentation area. It allows creating different usage areas and combinations with the new pieces added to the collection.