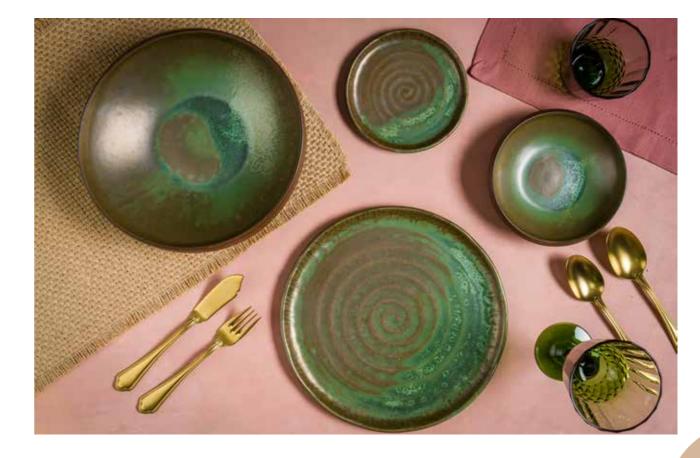

### Sustainable and Eco-Friendly Products

Cras Collection; brings peace and tranquility to spaces by reflecting gray and cream tone, the cool and calm tones of nature. Each piece reflects a modern elegance while carrying the touch of nature. These unique pieces, which feel like they were produced in a ceramics workshop, attract attention with their differentiated forms. Additionally, by offering different size alternatives, it increases your chance of choosing the piece that best suits your preferences and presentation area. It allows creating different usage areas and combinations with the new pieces added to the collection.