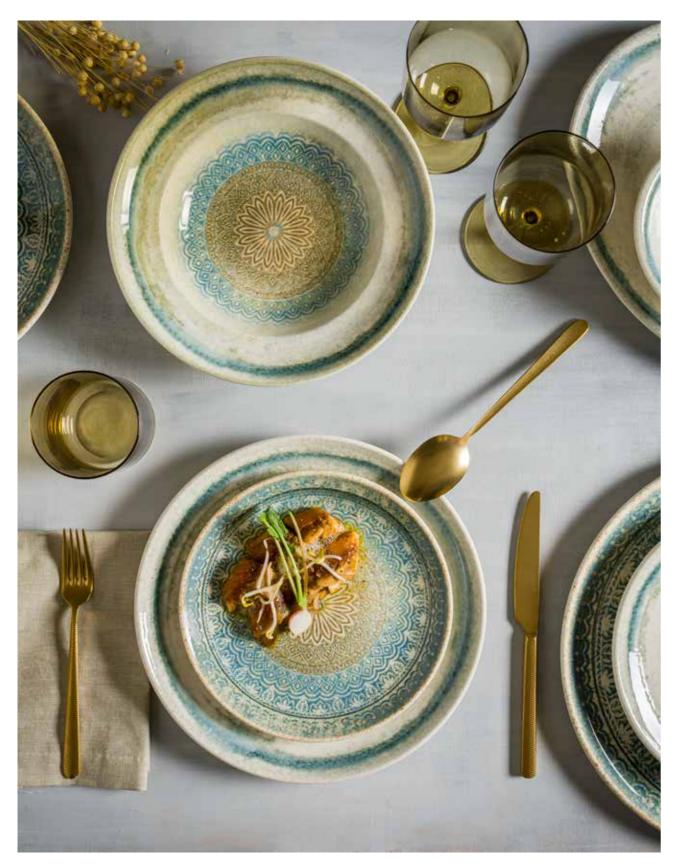

celain tableware that is both elegant and mysterious. The collection features a root motif on white porcelain, which is a powerful symbol of the natural world. The root is a symbol of growth, strength, and endurance. It is a reminder that even the smallest things can have a profound impact. The root is also a symbol of connection, both to the earth and to each other. This symbolism is not lost on chefs. They understand the power of the natural world to inspire creativity. They know that the root can be a source of inspiration for their own culinary creations.

RDXGRM27CK 27 cm

| Flat Plate          |    |
|---------------------|----|
| RDXVAO19DZ<br>19 cm | 12 |
| RDXVAO24DZ<br>24 cm | 12 |
| RDXVAO29DZ<br>29 cm | 6  |

 $\otimes$ 

Pizza Plate

RDXGRM32PZ

32 cm

Quantity Per Box