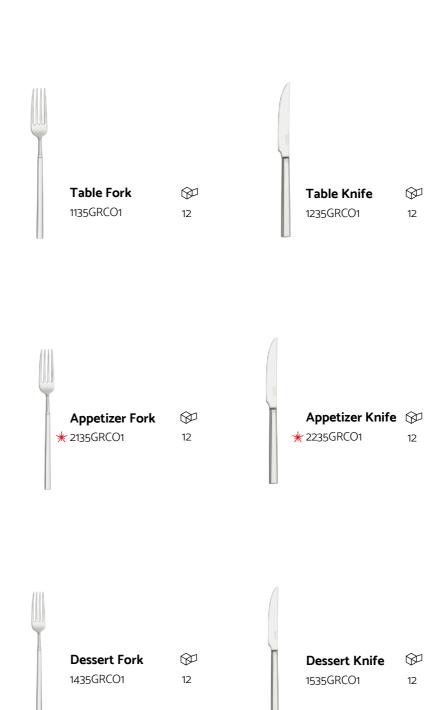

duct

### Terra Pott Bowl



### **Fium**





### Gloire



# Pink Pott Bowl

# **Sphere Ocean**





# Alhambra

# Oval Dish \* ALHMOV200V 20 cm



# Madera

# **Viento**





Oval Plate 

★ S-MT-VIEVAO12OKY 12 12 cm

# Patera







# Sway



# Lunar Ocean



# Iris



# Luca Mosaic









Mirage & Luz & Sway

# Kaff



# Cups & Saucers



# Lunar



# **Gloire Kaff**







# Cutlery



# Grace by Nick Holland

Designed by harmonising the Japanese design concept 5 with the Scandinavian design tradition, Grace is presented to you by processing stainless steel with elegant touches to appeal to the fine dining experience. Grace, which makes every meal a special memory through a design silhouette that speaks the language of perfect proportions, has a minimalist and contemporary look.









 $\otimes$ Steak Knife 1735GRCO1 12



 $\otimes$ 

12

**Table Spoon** 

Appetizer Spoon 🗇

★ 2335GRCO1

1335GRCO1



**★** Gold **★** Bronze **★** Antique

# Illusion by Nick Holland

Illusion adds a strong elegance to contemporary or classic tables with its embossed, classic stripe patterns and can be paired with almost any tableware. With its clear, simple, universal lines, it is functional enough to meet the needs of every business.

Quantity Per Box \*\* New Product



















The soft, curved lines of the Vogue Collection provide a more comfortable grip during meals, making it a great choice for casual dining. With its sculptural shape and Scandinavian stance, it is a unique collection for a modern, cosy and casual style to your table.



 $\otimes$ 

12

12