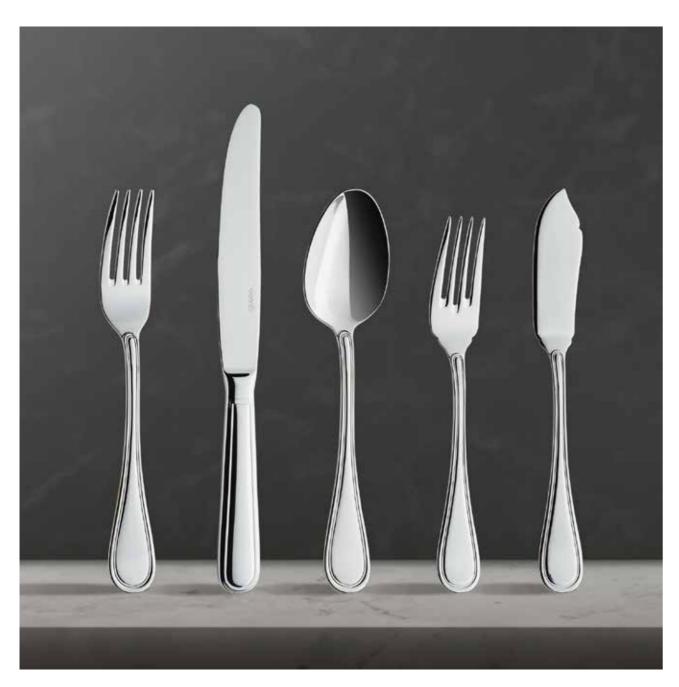

### Cras

Quantity Per Box

### Sustainable and Eco-Friendly Products

Cras Collection; brings peace and tranquility to spaces by reflecting gray and cream tone, the cool and calm tones of nature. Each piece reflects a modern elegance while carrying the touch of nature. These unique pieces, which feel like they were produced in a ceramics workshop, attract attention with their differentiated forms. Additionally, by offering different size alternatives, it increases your chance of choosing the piece that best suits your preferences and presentation area. It allows creating different usage areas and combinations with the new pieces added to the collection.