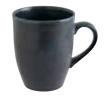

Coffee Cup HORRPL01KF 100 cc

**Coffee Cup** HORRPLo2KF 205 cc

HORRPL01MUG 320 cc

**Snack Plate** HORRPL01STB 20x17 cm

Mirage, inspired by the captivating iconic beauty of endless desert dunes with natural cream-colored sands, stands as a special collection in Bonna Premium Vitrified series. It guarantees a long product life cycle through high quality, locally sourced stoneware material supporting Bonna's low carbon footprint initiative. Each piece kindly promises a unique and authentic design thanks to the reactive glaze technology. Its easy-to-clean feature streamlines daily life while adding a refined flair to your cherished moments. With patterns reminiscent of the captivating desert landscapes, this collection turns each meal into an unforgettable experience.