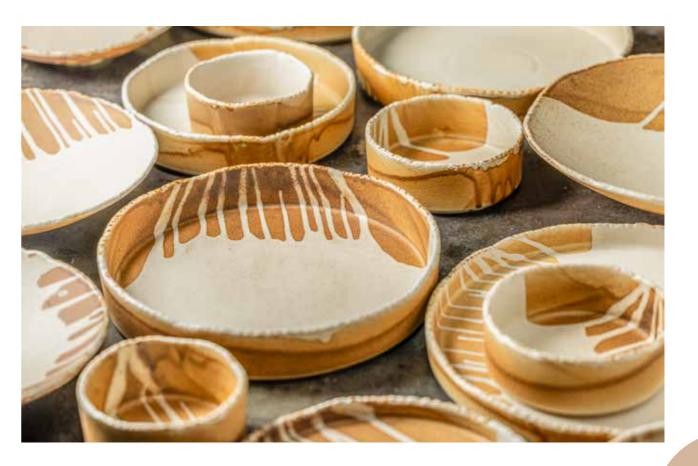

### Sustainable and Eco-Friendly Products

Cras Collection; brings peace and tranquility to spaces by reflecting gray and cream tone, the cool and calm tones of nature. Each piece reflects a modern elegance while carrying the touch of nature. These unique pieces, which feel like they were produced in a ceramics workshop, attract attention with their differentiated forms. Additionally, by offering different size alternatives, it increases your chance of choosing the piece that best suits your preferences and presentation area. It allows creating different usage areas and combinations with the new pieces added to the collection.